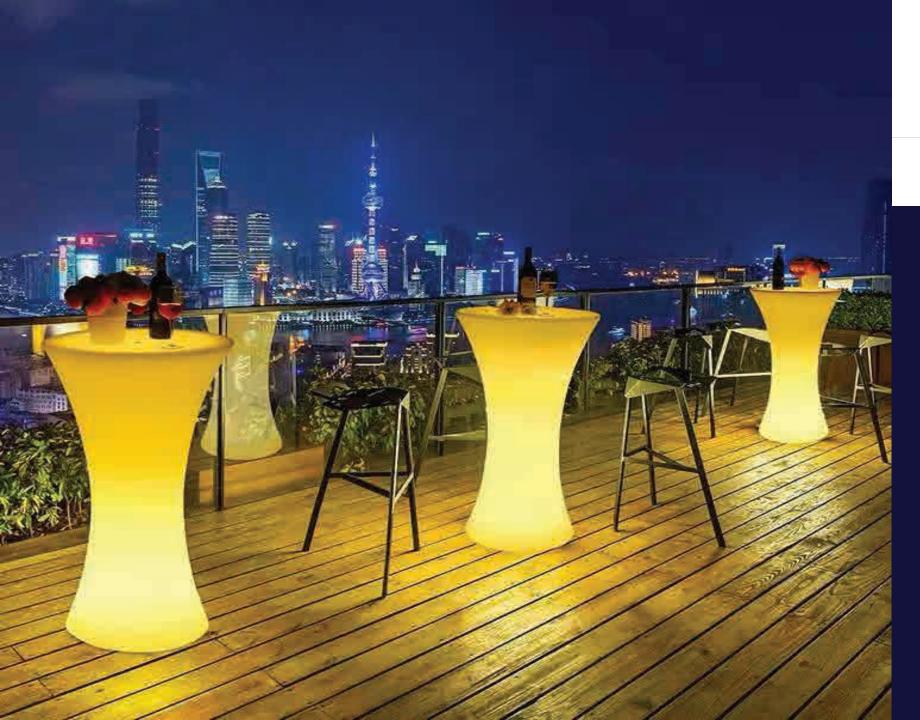

**LED Outdoor** 



# **Led Pillar**

L360\*W360\*H1200mm L460\*W460\*H1500mm





# **Led Square Pillar**

L300\*W300\*H1150/1500 /1900mm





#### **Led Round Bar**

D3100\*H1100mm





## **Led Bar**

L2500\*W800\*H1100mm





#### **Led Bar**

L2500\*W800\*H1100mm



# 80cm 110cm 250cm -

#### **Led Bar**

L2500\*W800\*H1100mm





#### **Led wine bucket**

1-L260\*\*W220\*H300mm

2-400\*400\*400mm

3-640\*270\*300mm

4-310\*290\*340mm

















#### Led beer bucket

1-D450\*H750mm

2-420\*240\*300mm

3-340\*340\*270mm

4-320\*240\*270mm





D580\*H1100mm





D580\*H1100mm





L600\*W600\*H1100mm





D700\*H1200mm





#### **Led Cube stool**

L400\*W400\*H400mm L500\*W500\*H500mm L600\*W600\*H600mm





# **Led Tray**

L400\*W400\*H50mm





#### **Led Table**

Table-D680\*H410mm Chair-L650\*W650\*H700mm





#### **Led Table**

Table-L800\*W800\*H700mm Chair-L600\*W580\*H760mm





## **Led Sofa**

L1800\*W880\*H860mm L850\*W850\*H770mm L890\*890\*H260mm





# **Led Lamp**

D460\*H1500mm





# **Led Lamp**

D460\*H1500mm





# **Led Swing**

D1500\*H430mm





# **Led Flowerpot**

D500\*H720mm







- ♥ Office 206, 2nd Floor Regus, Doha Bank Street, Blue Tower Sword Signal, PO Box 55918, Doha, Qatar
- © +974 5549 1187
- info@alfatihasolutions.com
- www.alfatihasolutions.com