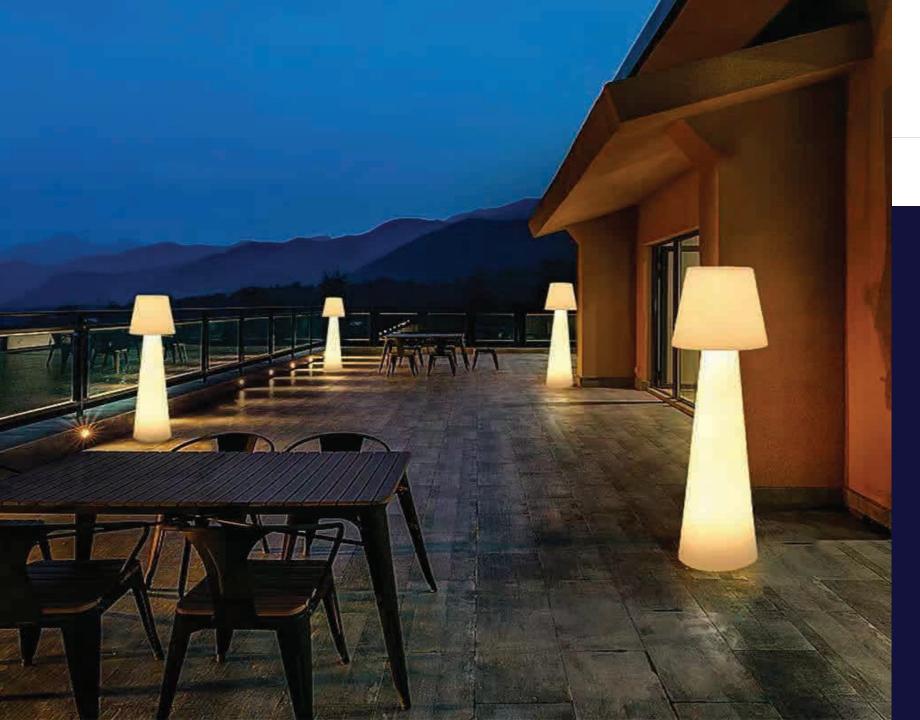

#### **Led Bar**

L2500\*W800\*H1100mm



# 80cm 110cm 250cm -

#### **Led Bar**

L2500\*W800\*H1100mm





#### **Led wine bucket**

1-L260\*\*W220\*H300mm

2-400\*400\*400mm

3-640\*270\*300mm

4-310\*290\*340mm

















#### Led beer bucket

1-D450\*H750mm

2-420\*240\*300mm

3-340\*340\*270mm

4-320\*240\*270mm





D580\*H1100mm





D580\*H1100mm





L600\*W600\*H1100mm





D700\*H1200mm





#### **Led Cube stool**

L400\*W400\*H400mm L500\*W500\*H500mm L600\*W600\*H600mm





# **Led Tray**

L400\*W400\*H50mm





#### **Led Table**

Table-D680\*H410mm Chair-L650\*W650\*H700mm





#### **Led Table**

Table-L800\*W800\*H700mm Chair-L600\*W580\*H760mm





## **Led Sofa**

L1800\*W880\*H860mm L850\*W850\*H770mm L890\*890\*H260mm





# **Led Lamp**

D460\*H1500mm





# **Led Lamp**

D460\*H1500mm





# **Led Swing**

D1500\*H430mm





# **Led Flowerpot**

D500\*H720mm







- ♥ Office 206, 2nd Floor Regus, Doha Bank Street, Blue Tower Sword Signal, PO Box 55918, Doha, Qatar
- © +974 5549 1187
- info@alfatihasolutions.com
- www.alfatihasolutions.com