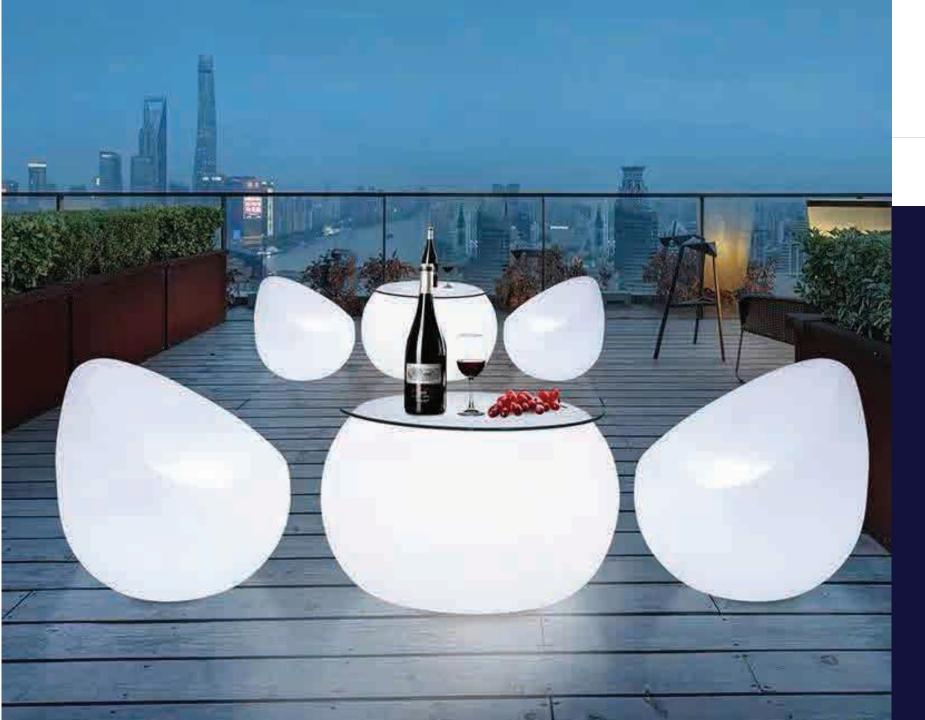

#### **Led Table**

Table-D680\*H410mm Chair-L650\*W650\*H700mm

#### **Led Table**

Table-L800\*W800\*H700mm Chair-L600\*W580\*H760mm