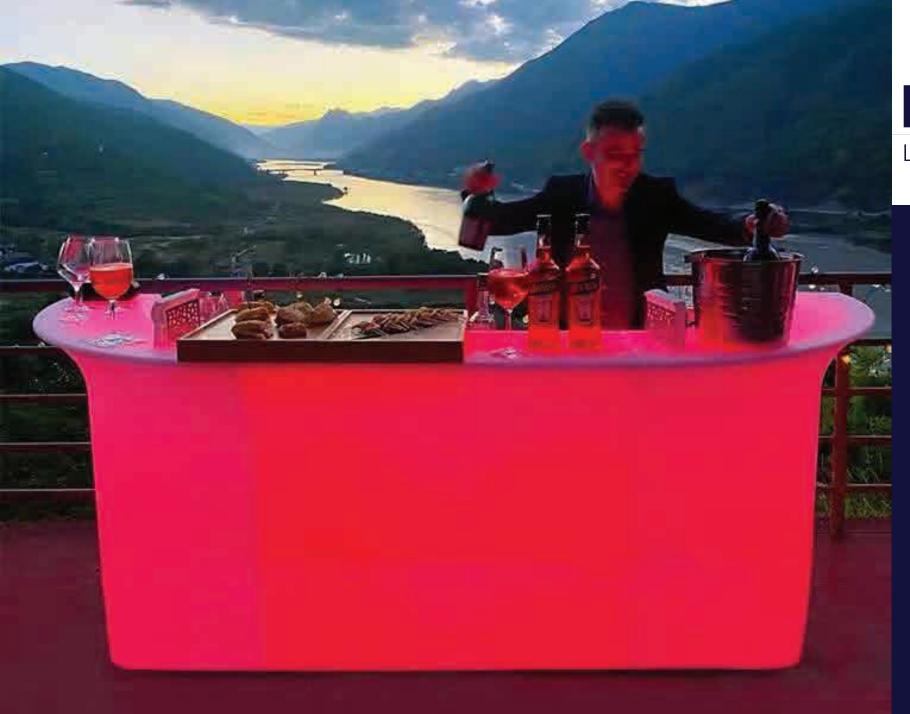

**LED Outdoor** 



# **Led Pillar**

L360\*W360\*H1200mm L460\*W460\*H1500mm





# **Led Square Pillar**

L300\*W300\*H1150/1500 /1900mm





#### **Led Round Bar**

D3100\*H1100mm





## **Led Bar**

L2500\*W800\*H1100mm





#### **Led Bar**

L2500\*W800\*H1100mm



# 80cm 110cm 250cm -

#### **Led Bar**

L2500\*W800\*H1100mm





#### **Led wine bucket**

1-L260\*\*W220\*H300mm

2-400\*400\*400mm

3-640\*270\*300mm

4-310\*290\*340mm

















#### Led beer bucket

1-D450\*H750mm

2-420\*240\*300mm

3-340\*340\*270mm

4-320\*240\*270mm





D580\*H1100mm





D580\*H1100mm





L600\*W600\*H1100mm





D700\*H1200mm





#### **Led Cube stool**

L400\*W400\*H400mm L500\*W500\*H500mm L600\*W600\*H600mm





# **Led Tray**

L400\*W400\*H50mm





#### **Led Table**

Table-D680\*H410mm Chair-L650\*W650\*H700mm





#### **Led Table**

Table-L800\*W800\*H700mm Chair-L600\*W580\*H760mm





## **Led Sofa**

L1800\*W880\*H860mm L850\*W850\*H770mm L890\*890\*H260mm