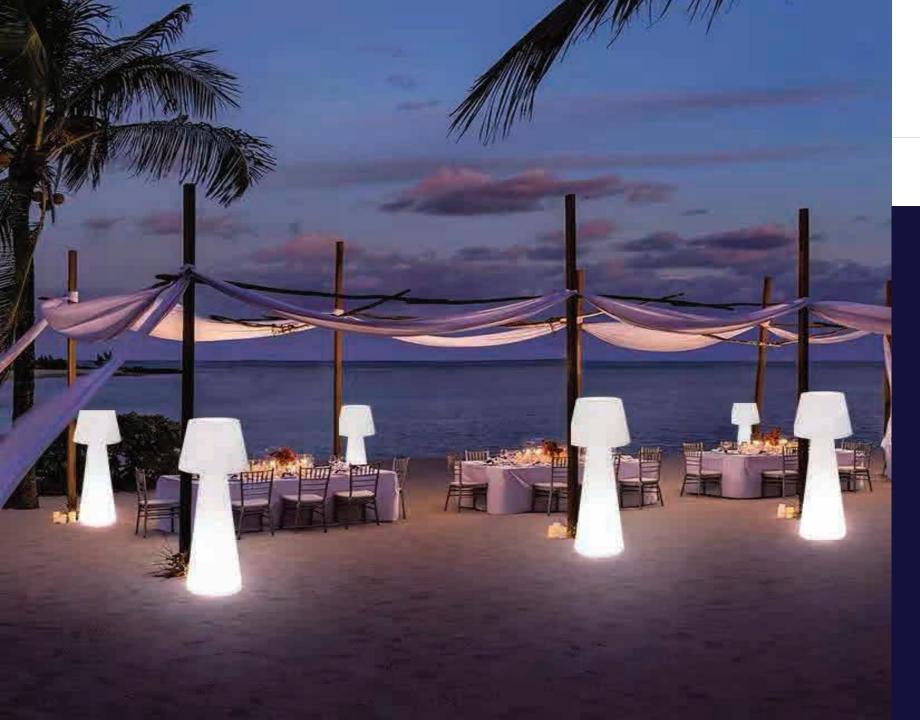

# **Led Bar**

L2500\*W800\*H1100mm





#### **Led Bar**

L2500\*W800\*H1100mm



# 80cm 110cm 250cm -

#### **Led Bar**

L2500\*W800\*H1100mm





#### **Led wine bucket**

1-L260\*\*W220\*H300mm

2-400\*400\*400mm

3-640\*270\*300mm

4-310\*290\*340mm

















#### Led beer bucket

1-D450\*H750mm

2-420\*240\*300mm

3-340\*340\*270mm

4-320\*240\*270mm





D580\*H1100mm





D580\*H1100mm





L600\*W600\*H1100mm





D700\*H1200mm





#### **Led Cube stool**

L400\*W400\*H400mm L500\*W500\*H500mm L600\*W600\*H600mm





# **Led Tray**

L400\*W400\*H50mm





#### **Led Table**

Table-D680\*H410mm Chair-L650\*W650\*H700mm





#### **Led Table**

Table-L800\*W800\*H700mm Chair-L600\*W580\*H760mm





## **Led Sofa**

L1800\*W880\*H860mm L850\*W850\*H770mm L890\*890\*H260mm





# **Led Lamp**

D460\*H1500mm





# **Led Lamp**

D460\*H1500mm





# **Led Swing**

D1500\*H430mm





# **Led Flowerpot**

D500\*H720mm







- ♥ Office 206, 2nd Floor Regus, Doha Bank Street, Blue Tower Sword Signal, PO Box 55918, Doha, Qatar
- © +974 5549 1187
- info@alfatihasolutions.com
- www.alfatihasolutions.com