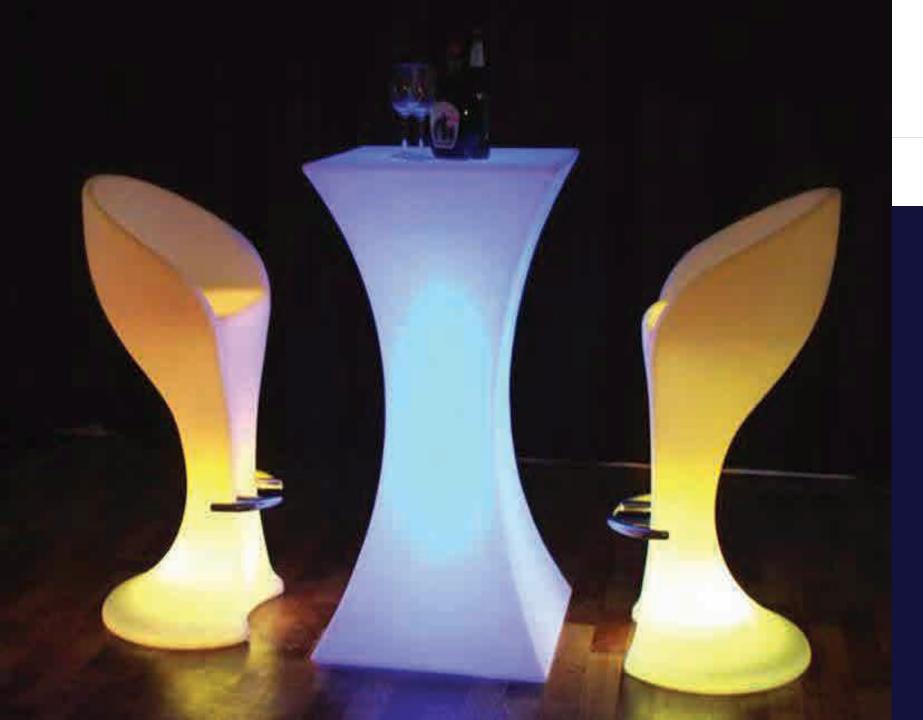

**LED Outdoor** 



# **Led Pillar**

L360\*W360\*H1200mm L460\*W460\*H1500mm





# **Led Square Pillar**

L300\*W300\*H1150/1500 /1900mm





#### **Led Round Bar**

D3100\*H1100mm





## **Led Bar**

L2500\*W800\*H1100mm





#### **Led Bar**

L2500\*W800\*H1100mm



# 80cm 110cm 250cm -

#### **Led Bar**

L2500\*W800\*H1100mm





#### **Led wine bucket**

1-L260\*\*W220\*H300mm

2-400\*400\*400mm

3-640\*270\*300mm

4-310\*290\*340mm

















#### Led beer bucket

1-D450\*H750mm

2-420\*240\*300mm

3-340\*340\*270mm

4-320\*240\*270mm





D580\*H1100mm





D580\*H1100mm





L600\*W600\*H1100mm





D700\*H1200mm





#### **Led Cube stool**

L400\*W400\*H400mm L500\*W500\*H500mm L600\*W600\*H600mm





# **Led Tray**

L400\*W400\*H50mm





#### **Led Table**

Table-D680\*H410mm Chair-L650\*W650\*H700mm





#### **Led Table**

Table-L800\*W800\*H700mm Chair-L600\*W580\*H760mm





## **Led Sofa**

L1800\*W880\*H860mm L850\*W850\*H770mm L890\*890\*H260mm





# **Led Lamp**

D460\*H1500mm





# **Led Lamp**

D460\*H1500mm





# **Led Swing**

D1500\*H430mm





# **Led Flowerpot**

D500\*H720mm







- ♥ Office 206, 2nd Floor Regus, Doha Bank Street, Blue Tower Sword Signal, PO Box 55918, Doha, Qatar
- © +974 5549 1187
- info@alfatihasolutions.com
- www.alfatihasolutions.com