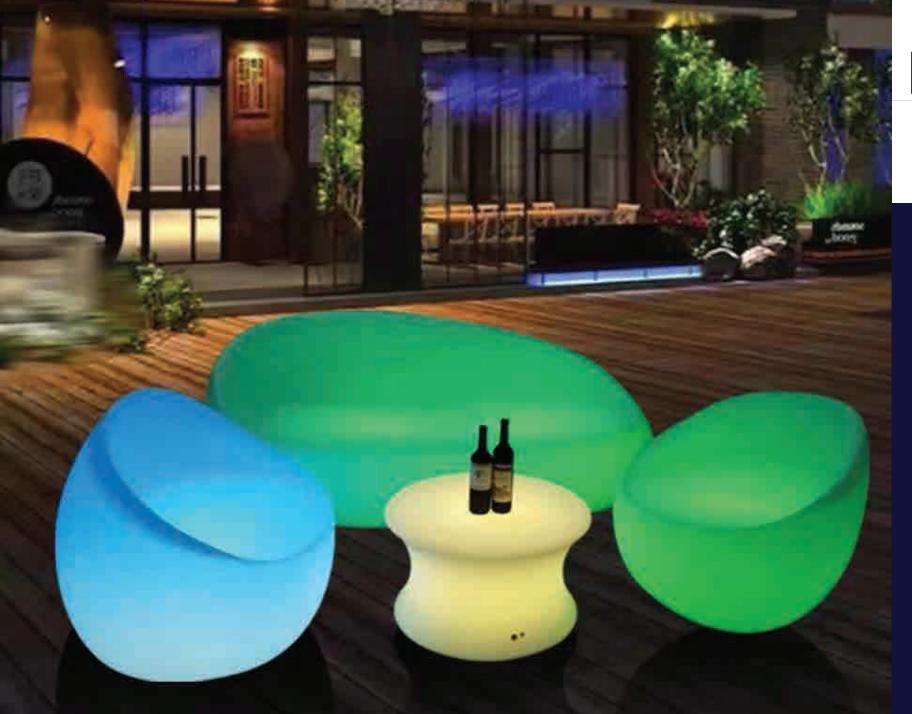

## **Led Sofa**

L1800\*W880\*H860mm L850\*W850\*H770mm L890\*890\*H260mm

#### **Led Cube stool**

L400\*W400\*H400mm L500\*W500\*H500mm L600\*W600\*H600mm