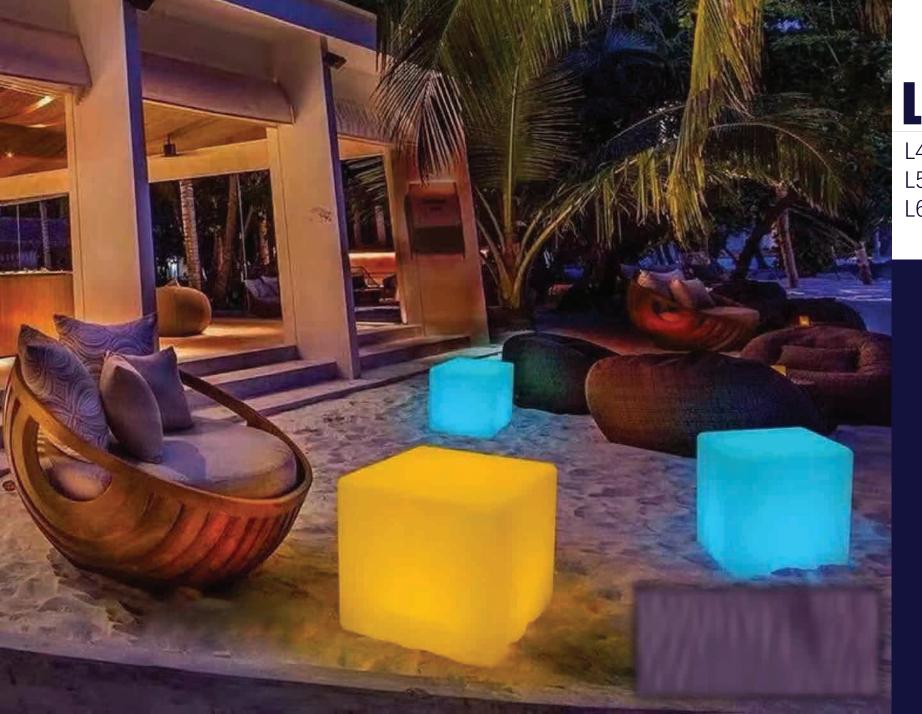

#### **Led Cube stool**

L400\*W400\*H400mm L500\*W500\*H500mm L600\*W600\*H600mm