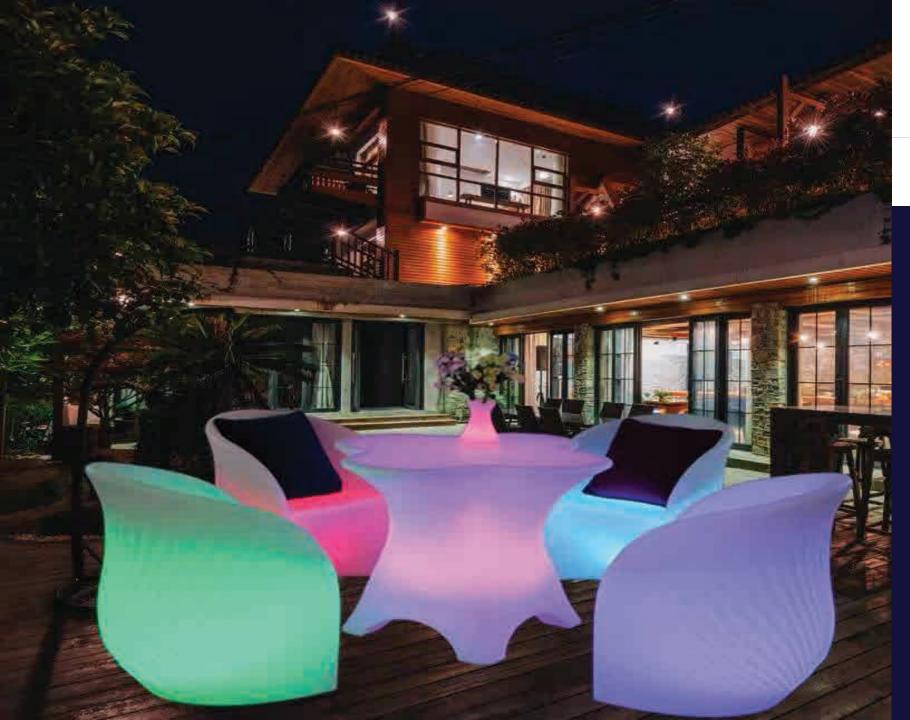

## **Led Sofa**

L1800\*W880\*H860mm L850\*W850\*H770mm L890\*890\*H260mm

#### **Led Table**

Table-D680\*H410mm Chair-L650\*W650\*H700mm