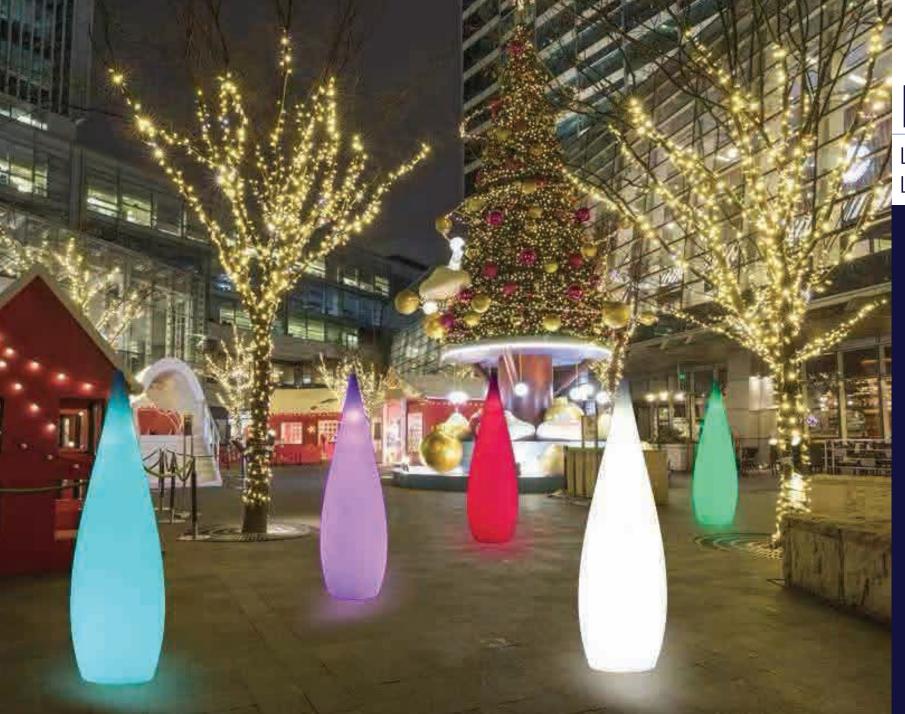

**LED Outdoor** 



# **Led Pillar**

L360\*W360\*H1200mm L460\*W460\*H1500mm





# **Led Square Pillar**

L300\*W300\*H1150/1500 /1900mm





#### **Led Round Bar**

D3100\*H1100mm





## **Led Bar**

L2500\*W800\*H1100mm





#### **Led Bar**

L2500\*W800\*H1100mm



# 80cm 110cm 250cm -

#### **Led Bar**

L2500\*W800\*H1100mm





#### **Led wine bucket**

1-L260\*\*W220\*H300mm

2-400\*400\*400mm

3-640\*270\*300mm

4-310\*290\*340mm

















#### Led beer bucket

1-D450\*H750mm

2-420\*240\*300mm

3-340\*340\*270mm

4-320\*240\*270mm





D580\*H1100mm





D580\*H1100mm





L600\*W600\*H1100mm





D700\*H1200mm





#### **Led Cube stool**

L400\*W400\*H400mm L500\*W500\*H500mm L600\*W600\*H600mm





# **Led Tray**

L400\*W400\*H50mm





#### **Led Table**

Table-D680\*H410mm Chair-L650\