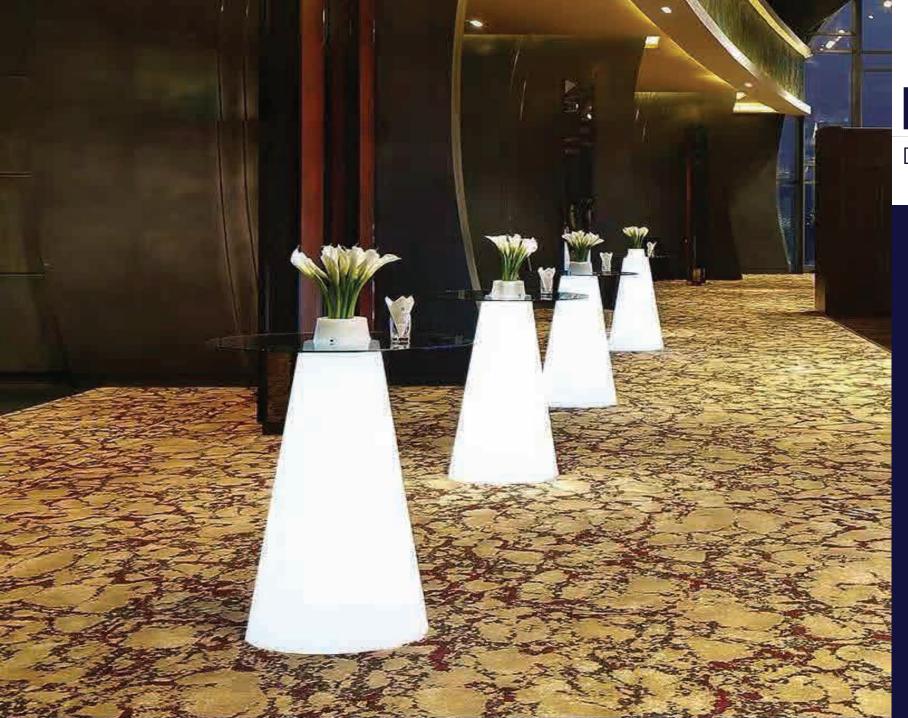

# **Led Pillar**

L360\*W360\*H1200mm L460\*W460\*H1500mm

# **Led Square Pillar**

L300\*W300\*H1150/1500 /1900mm