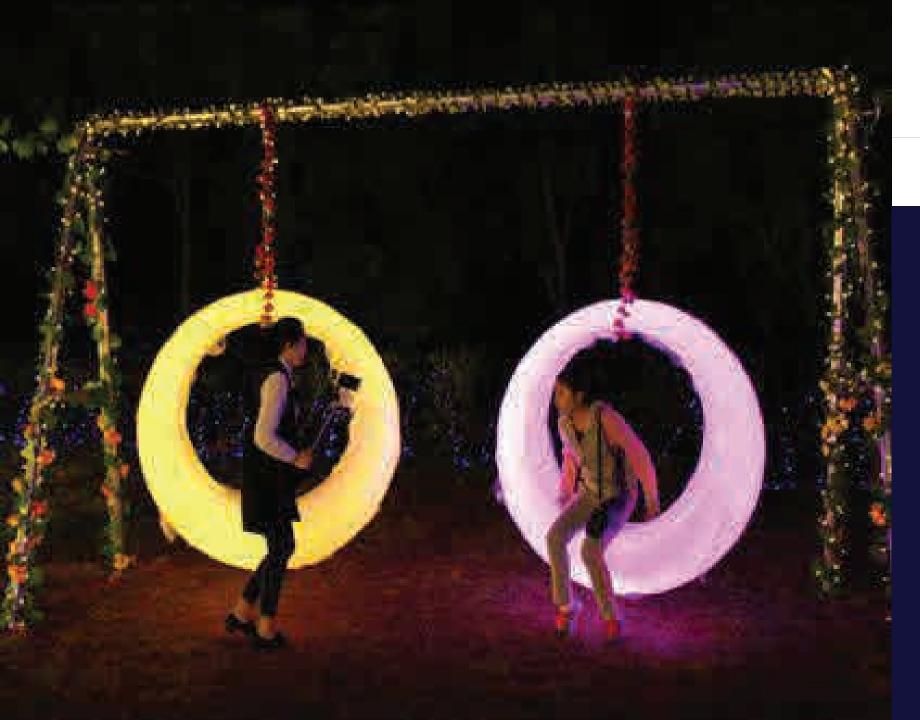

\*H1100mm



# 80cm 110cm 250cm -

#### **Led Bar**

L2500\*W800\*H1100mm





#### **Led wine bucket**

1-L260\*\*W220\*H300mm

2-400\*400\*400mm

3-640\*270\*300mm

4-310\*290\*340mm

















#### Led beer bucket

1-D450\*H750mm

2-420\*240\*300mm

3-340\*340\*270mm

4-320\*240\*270mm





D580\*H1100mm





D580\*H1100mm





L600\*W600\*H1100mm





D700\*H1200mm





#### **Led Cube stool**

L400\*W400\*H400mm L500\*W500\*H500mm L600\*W600\*H600mm





# **Led Tray**

L400\*W400\*H50mm





#### **Led Table**

Table-D680\*H410mm Chair-L650\*W650\*H700mm





#### **Led Table**

Table-L800\*W800\*H700mm Chair-L600\*W580\*H760mm





## **Led Sofa**

L1800\*W880\*H860mm L850\*W850\*H770mm L890\*890\*H260mm





# **Led Lamp**

D460\*H1500mm





# **Led Lamp**

D460\*H1500mm





# **Led Swing**

D1500\*H430mm





# **Led Flowerpot**

D500\*H720mm







- ♥ Office 206, 2nd Floor Regus, Doha Bank Street, Blue Tower Sword Signal, PO Box 55918, Doha, Qatar
- © +974 5549 1187
- info@alfatihasolutions.com
- www.alfatihasolutions.com