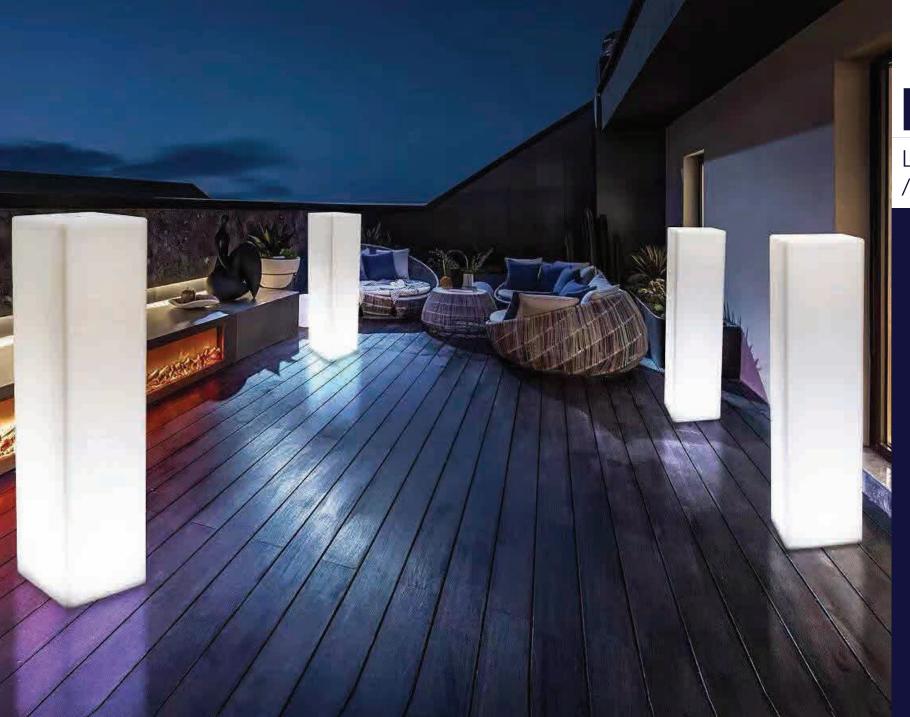

**LED Outdoor** 



# **Led Pillar**

L360\*W360\*H1200mm L460\*W460\*H1500mm





# **Led Square Pillar**

L300\*W300\*H1150/1500 /1900mm





#### **Led Round Bar**

D3100\*H1100mm





## **Led Bar**

L2500\*W800\*H1100mm





#### **Led Bar**

L2500\*W800\*H1100mm



# 80cm 110cm 250cm -

#### **Led Bar**

L2500\*W800\*H1100mm





#### **Led wine bucket**

1-L260\*\*W220\*H300mm

2-400\*400\*400mm

3-640\*270\*300mm

4-310\*290\*340mm

















#### Led beer bucket

1-D450\*H750mm

2-420\*240\*300mm

3-340\*340\*270mm

4-320\*240\*270mm





D580\*H1100mm





D580\*H1100mm





L600\*W600\*H1100mm





D700\*H1200mm





#### **Led Cube stool**

L400\*W400\*H400mm L500\*W500\*H500mm L600\*W600\*H600mm





# **Led Tray**

L400\*W400\*H50mm





#### **Led Table**

Table-D680\*H410mm Chair-L650\*W650\*H700mm





#### **Led Table**

Table-L800\*W800\*H700mm