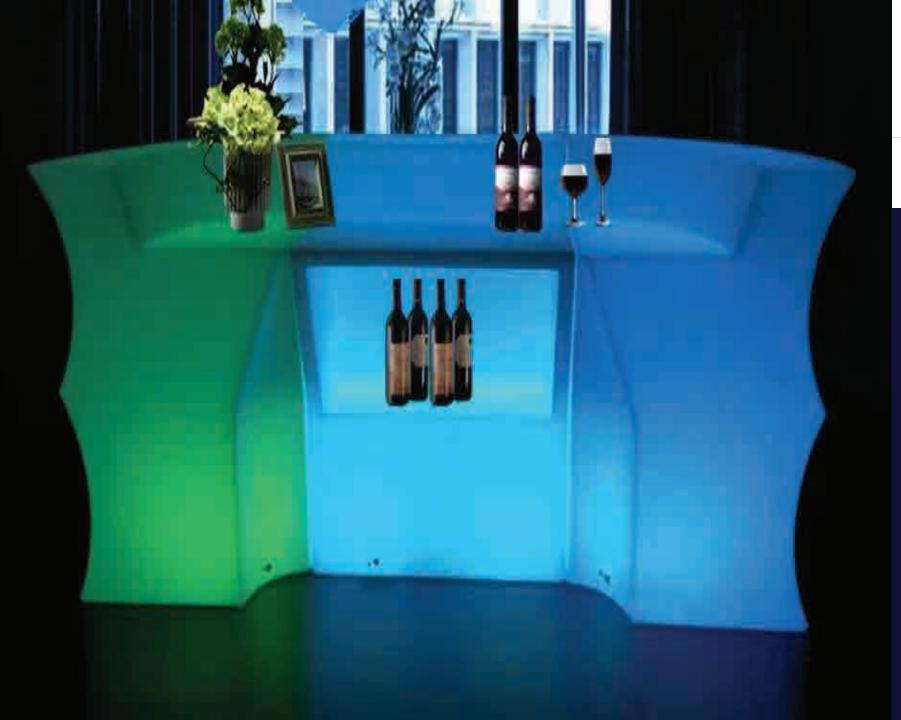

**LED Outdoor** 



# **Led Pillar**

L360\*W360\*H1200mm L460\*W460\*H1500mm





# **Led Square Pillar**

L300\*W300\*H1150/1500 /1900mm





#### **Led Round Bar**

D3100\*H1100mm





## **Led Bar**

L2500\*W800\*H1100mm





#### **Led Bar**

L2500\*W800\*H1100mm



# 80cm 110cm 250cm -

#### **Led Bar**

L2500\*W800\*H1100mm





#### **Led wine bucket**

1-L260\*\*W220\*H300mm

2-400\*400\*400mm

3-640\*270\*300mm

4-310\*290\*340mm

















#### Led beer bucket

1-D450\*H750mm

2-420\*240\*300mm

3-340\*340\*270mm

4-320\*240\*270mm





D580\*H1100mm





D580\*H1100mm





L600\*W600\*H1100mm





D700\*H1200mm





#### **Led Cube stool**

L400\*W400\*H400mm L500\*W500\*H500mm L600\*W600\*H600mm





# **Led Tray**

L400\*W400\*H50mm





#### **Led Table**

Table-D680\*H410mm Chair-L650\*W650\*H700mm





#### **Led Table**

Table-L800\*W800\*H700mm Chair-L600\*W580\*H760mm





## **Led Sofa**

L1800\*W880\*H860mm L850\*W850\*H770mm L890\*890\*H260mm





# **Led Lamp**

D460\*H1500mm





#