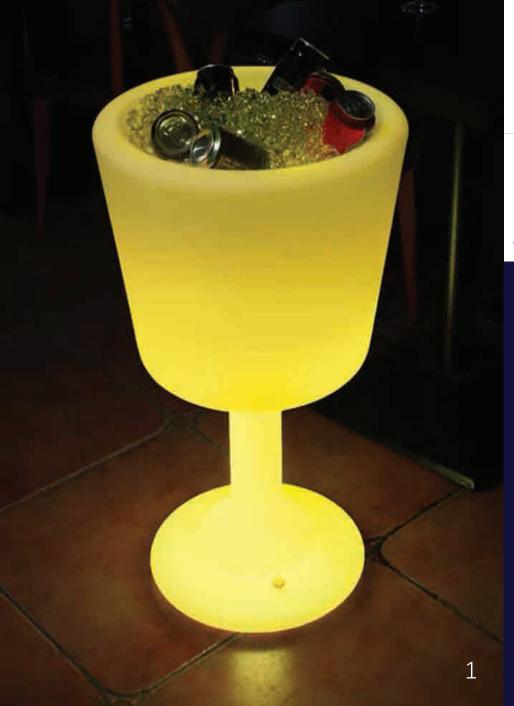

#### Led beer bucket

1-D450\*H750mm

2-420\*240\*300mm

3-340\*340\*270mm

4-320\*240\*270mm

D580\*H1100mm

D580\*H1100mm

L600\*W600\*H1100mm