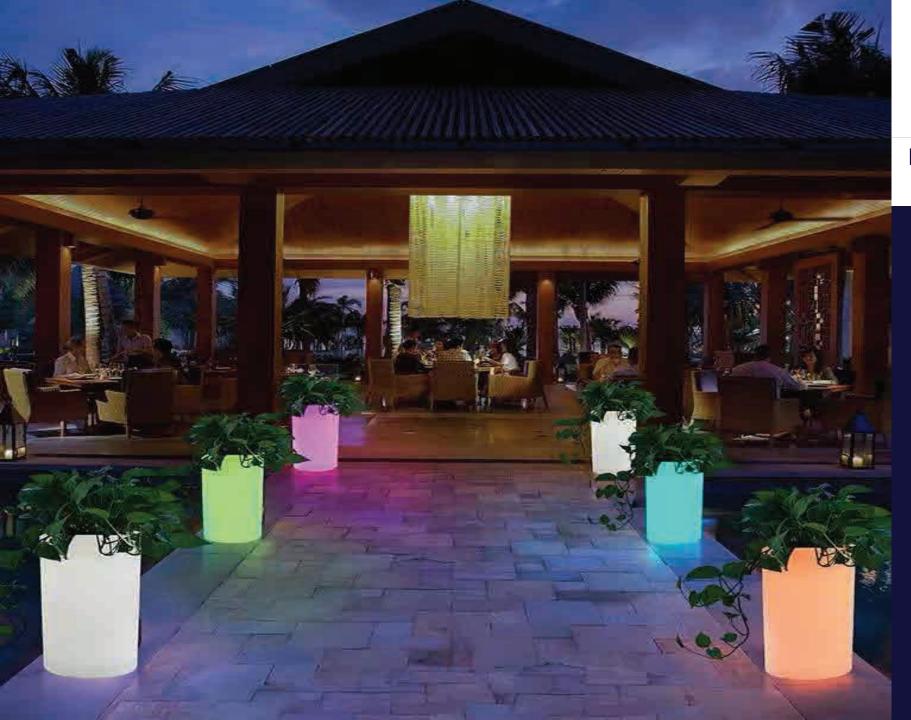

# **Led Flowerpot**

D500\*H720mm

- ♥ Office 206, 2nd Floor Regus, Doha Bank Street, Blue Tower Sword Signal, PO Box 55918, Doha, Qatar
- © +974 5549 1187
- info@alfatihasolutions.com
- www.alfatihasolutions.com