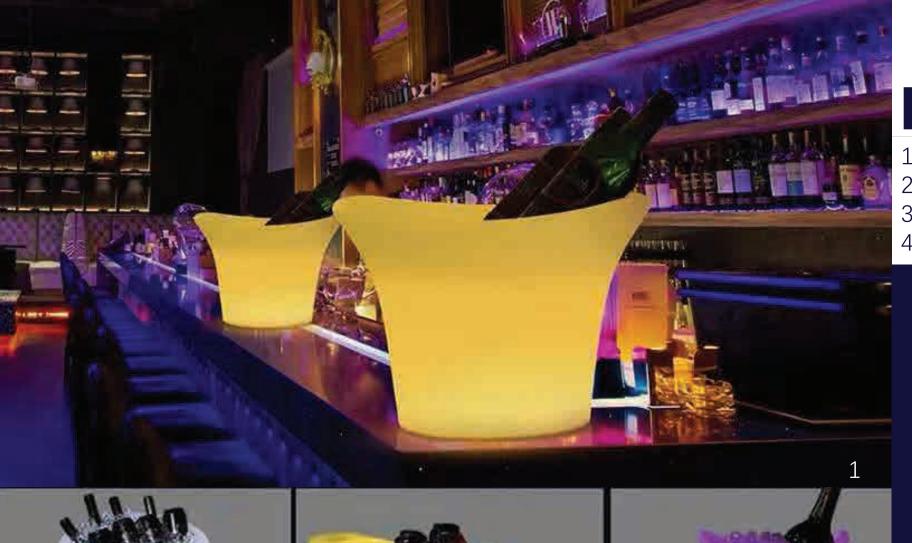

#### **Led wine bucket**

1-L260\*\*W220\*H300mm

2-400\*400\*400mm

3-640\*270\*300mm

4-310\*290\*340mm

#### Led beer bucket

1-D450\*H750mm

2-420\*240\*300mm

3-340\*340\*270mm

4-320\*240\*270mm

D580\*H1100mm

D580\*H1100mm

L600\*W600\*H1100mm