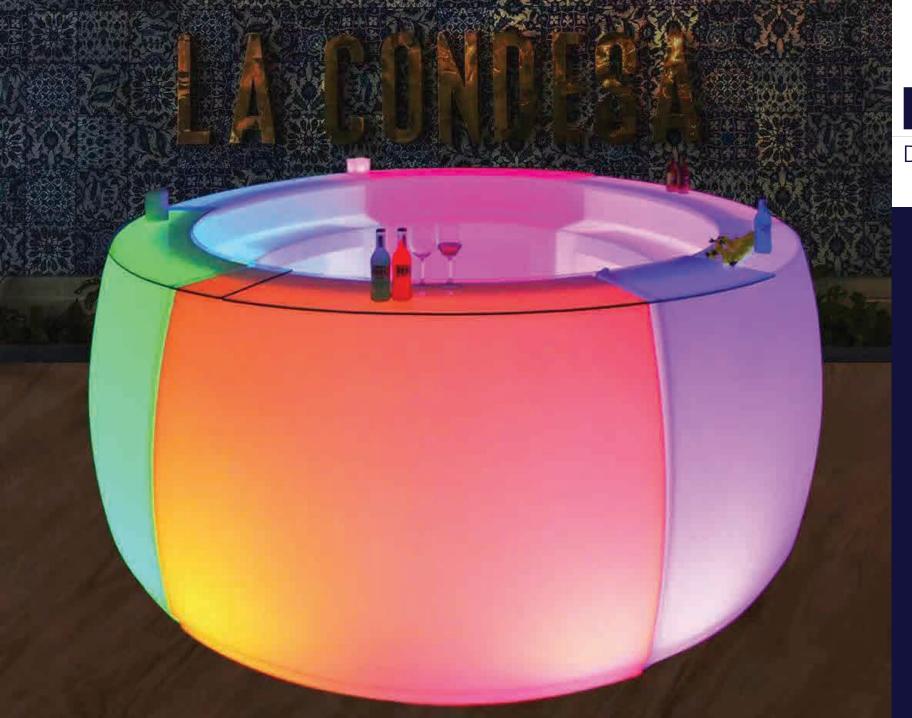

**LED Outdoor** 



# **Led Pillar**

L360\*W360\*H1200mm L460\*W460\*H1500mm





# **Led Square Pillar**

L300\*W300\*H1150/1500 /1900mm





#### **Led Round Bar**

D3100\*H1100mm





## **Led Bar**

L2500\*W800\*H1100mm





#### **Led Bar**

L2500\*W800\*H1100mm



# 80cm 110cm 250cm -

#### **Led Bar**

L2500\*W800\*H1100mm





#### **Led wine bucket**

1-L260\*\*W220\*H300mm

2-400\*400\*400mm

3-640\*270\*300mm

4-310\*290\*340mm

















#### Led beer bucket

1-D450\*H750mm

2-420\*240\*300mm

3-340\*340\*270mm

4-320\*240\*270mm





D580\*H1100mm





D580\*H1100mm





L600\*W600\*H1100mm





D700\*H1200mm





#### **Led Cube stool**

L400\*W400\*H400mm L500\*W500\*H500mm L600\*W600\*H600mm





# **Led Tray**

L400\*W400\*H50mm





#### **Led Table**

Table-D680\*H410mm Chair-L650\*W650\*H700mm





#### **Led Table**

Table-L800\*W800\*H700mm Chair-L600\*W580\*H760mm





## **Led Sofa**

L1800\*W880\*