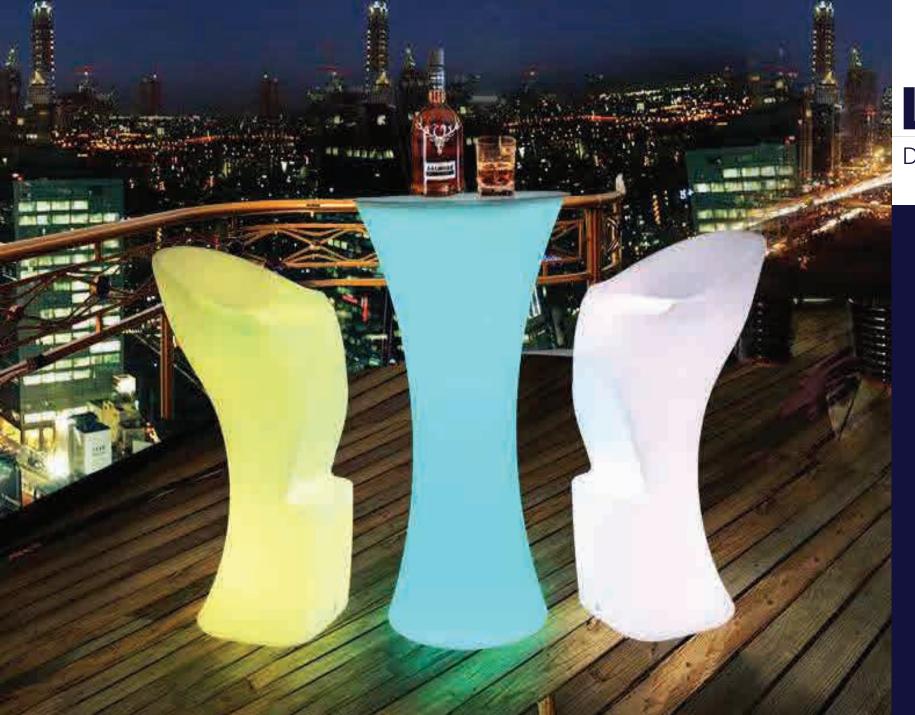

**LED Outdoor** 



# **Led Pillar**

L360\*W360\*H1200mm L460\*W460\*H1500mm





# **Led Square Pillar**

L300\*W300\*H1150/1500 /1900mm





#### **Led Round Bar**

D3100\*H1100mm





## **Led Bar**

L2500\*W800\*H1100mm





#### **Led Bar**

L2500\*W800\*H1100mm



# 80cm 110cm 250cm -

#### **Led Bar**

L2500\*W800\*H1100mm





#### **Led wine bucket**

1-L260\*\*W220\*H300mm

2-400\*400\*400mm

3-640\*270\*300mm

4-310\*290\*340mm

















#### Led beer bucket

1-D450\*H750mm

2-420\*240\*300mm

3-340\*340\*270mm

4-320\*240\*270mm





D580\*H1100mm





D580\*H1100mm





L600\*W600\*H1100mm





D700\*H1200mm





#### **Led Cube stool**

L400\*W400\*H400mm L500\*W500\*H500mm L600\*W600\*H600mm





# **Led Tray**

L400\*W400\*H50mm





#### **Led Table**

Table-D680\*H410mm Chair-L650\*W650\*H700mm





#### **Led Table**

Table-L800\*W800\*H700mm Chair-L600\*W580\*H760mm





## **Led Sofa**

L1800\*W880\*H860mm L850\*W850\*H770mm L890\*890\*H260mm





# **Led Lamp**

D460\*H1500mm





# **Led Lamp**

D460\*H1500mm





# **Led Swing**

D1500\*H430mm





# **Led Flowerpot**

D500\*H720mm







- ♥ Office 206, 2nd Floor Regus, Doha Bank Street, Blue Tower Sword Signal, PO Box 55918, Doha, Qatar
- © +974 5549 1187
- info@alfatihasolutions.com
- www.alfatihasolutions.com