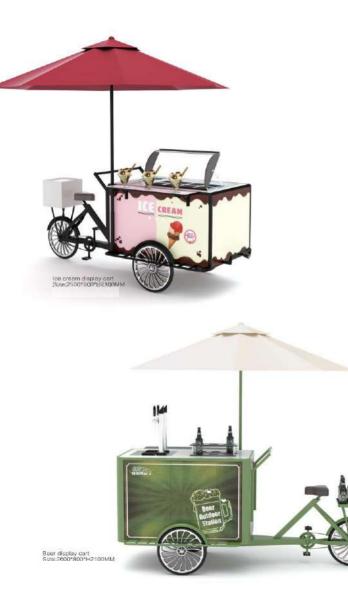

:1100\*560\*H850MM
- Gas cooking trolley Size:1100\*560\*H850MM
  Voltage/Power:220V/4100W
- Tes trolley Size 1100\*560\*H850MM Voltage/Power:220V/1200W
- Chinese dim sum trolley Size:1100\*560\*H850MM
- Voltage/Power:220V/2000W

















LIGHT LUXURY STYLE SERIES For the space into fashion and light luxury wind

Sarvice trailey Size:560\*560\*H850MM Size:560\*560\*H850MM

Size:1100\*560\*H850MM

Service trolley Size:1100\*560\*H850MM

# SMALL SERVICE, TROLLEY

0

0

0

0

0



Service trolley 版名生 Size:760\*420\*H760MM











Display shelf Size:1400\*320\*H1500MM

Children's table Size:650\*650\*H700MM 550\*500\*H600MM 450\*450\*H500MM





1

# THEMED DISPLAY CART













Orinks display cart Size: 1600\*800\*H2150MM

Induction cooker display carl Size: 1600\*800\*H2150MM



# THEMED DISPLAY CART





# PARTITION







Optionally install caster for use

### CUSTOMIZABLE PATTERN









♥ Office 206, 2nd Floor Regus, Doha Bank Street, Blue Tower Sword Signal, PO Box 55918, Doha, Qatar © +974 5549 1187 ∞ info@alfatihasolutions.com ⊕ www.alfatihasolutions.com