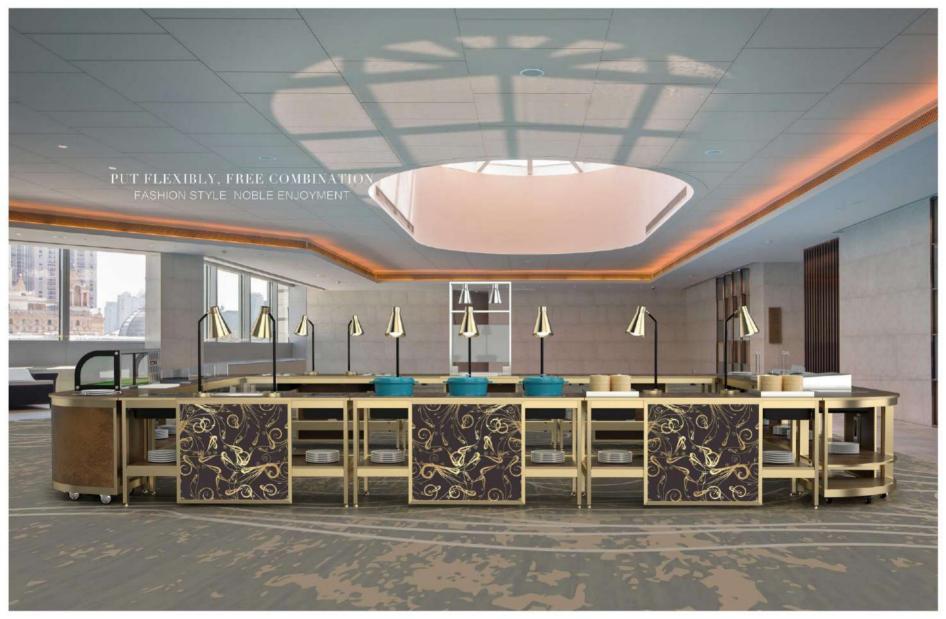

# **Buffet Station**







SIDE PANELS



THE MODULE COLLECTION



# MODULE, BAFFLE COMBINATION According to the demand flexible collocation



FRONT BAFFLE COLLECTION

# SLIDE RAIL TYPE OMNIDIRECTIONAL DOLDING









## FUNCTIONAL COLLECTION



### COLD

- Frat station Size:1800\*800\*H850MM
- Bushi/sashimi station Size:1800\*800\*H850MM
  Voltage/Power:220V/500W
- Seafood station Size:1800\*800\*H850MM
  Voltage/Power:220V/600W

.



Chill plate station Size: 1800\*800\*H850MM

Voltage/Power:220V/600W

0















- 01 Module connected to power
- 02 Retractable power cord
- 03 Main power cord (outgoing from both sides)





Folding rack/middle panel trolley (large size)



## TRANSPORTATION COLLECTION AND STORAGE PROCEDURE



Folding rack/middle panel trolley (small size)









Size: 1500\*800\*H830M