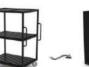

Panel trolley Size:1230\*900\*H1750MM Panel trolley dust cover Code:TKING-ST.01.11

Things.

Configuration: Safety strap, anti-collision device, each car Can carry 16 PCS baffies.

Module trolley Size:1205\*705\*H1380MM

Configuration safe bandage anticollision device each troll-ey can carry 4 group modules.

Module trolley dust cover

Carving trolley Size:1350\*690\*H900MM

Voltage/Power:220V/2200W

Gas cooking trolley Size:1350\*690\*H900MM