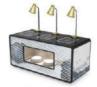

120

1/4Module

Size:450\*800\*H20MM

1/2Module Size:600\*800\*H20MM Size:900\*800\*H20MM

1/3Module

- HOT Induction cooker station Size:1800\*800\*H850MM
  - Voltage/Power:220V/3825W
- Soup station Size:1800\*800\*H850MM
  Voltage/Power:220V/3000W
- Briddle station Size:1800\*800\*H850MM
  Voltage/Power:220V/4200W
- Electric heat board station Size 1800\*800\*H850MM
  Voltage/Power:220V/600W
- Induction wok station Size: 1800\*800\*H850MM
  Voltage/Power: 220V/4000W
- Peking duck station Size:1800\*800\*H850MM
  Voltage/Power:220V/2750W
- Carving station Size:1800\*800\*H850MM
  Voltage/Power:220V/2475W
- Chinese dim sum station Size:1800\*800\*H850MM Voltage/Power:220V/4550W
- Chinese noodle cooking station Size:1800\*800\*H850MM
  Voltage/Power:220V/5200W

.

- Sushi/sashimi station Size: 1800\*800\*H850MM Voltage/Power:220V/500W
- Ice cream station Size:1800\*800\*H850MM
  Voltage/Power:220V/2400W
- Cake station Size:1800\*800\*H850MM Voltage/Power:220V/400W
- Seafood station Size:1800\*800\*H850MM Code:TKING-BS.03.13
- Flat station Size:1800\*800\*H850MM