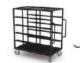

Panel trolley Size:1230\*900\*H1750MM Panel trolley dust cover Code:TKING-ST.01.11

Things.

Configuration: Safety strap, anti-collision device, each car Can carry 16 PCS baffies.

Module trolley Size:1205\*705\*H1380MM

Configuration safe bandage anticollision device each troll-ey can carry 4 group modules.

Module trolley dust cover

Carving trolley Size:1350\*690\*H900MM

Voltage/Power:220V/2200W

Gas cooking trolley Size:1350\*690\*H900MM