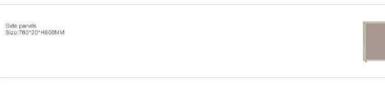

# **Buffet Station**







SIDE PANELS



THE MODULE COLLECTION



# MODULE, BAFFLE COMBINATION According to the demand flexible collocation



FRONT BAFFLE COLLECTION

# SLIDE RAIL TYPE OMNIDIRECTIONAL DOLDING









## FUNCTIONAL COLLECTION



### COLD

- Frat station Size:1800\*800\*H850MM
- Bushi/sashimi station Size:1800\*800\*H850MM
  Voltage/Power:220V/500W
- Seafood station Size:1800\*800\*H850MM
  Voltage/Power:220V/600W

.



Chill plate station Size: 1800\*800\*H850MM

Voltage/Power:220V/600W

0















- 01 Module connected to power
- 02 Retractable power cord
- 03 Main power cord (outgoing from both sides)





Folding rack/middle panel trolley (large size)



## TRANSPORTATION COLLECTION AND STORAGE PROCEDURE



Folding rack/middle panel trolley (small size)









Size: 1500\*800\*H830MM

\*\* 1/4