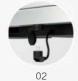

Voltage/Power:220V/600W

0

- 01 Module connected to power
- 02 Retractable power cord
- 03 Main power cord (outgoing from both sides)

Folding rack/middle panel trolley (large size)