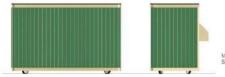

050MM









Buffet nesting table(round) Size;D650\*H750MM D750\*H950MM D850\*H1150MM

Buffet nesting table(square) Size:650°650°H750MM 750°750°H950MM 850°850°H1150MM

Buffet nesting table(rectangle) Size:1020\*600\*H750MM 1160\*600\*H850MM 1300\*600\*H1150MM





LED buffet nesting table(round) Size:D650\*H750MM D750\*H950MM D850\*H1150MM

LED buffet nesting table(square) Size:650\*650\*H750MM 750\*750\*H950MM 850\*850\*H1150MM

LED buffet nesting table(rectangle) Size:1020\*600\*H750MM 1160\*600\*H950MM 1300\*600\*H1150MM

# COCKTAIL TABLE













- Cocktail table Size:D750\*H1050MM
- Cocktail table Size:D800\*H1050MM
- Cocktail table Size:D800\*H1050MM

# COFFEE SERVICE CABINET MOBILE BAR

-









Mobile bar Size:1800\*800\*H1150MM



Coffee cabinet Size:1200\*700\*H2000MM





Mobile bar Size:1800\*800\*H1150MM



Coffee cabinet Size:1200\*700\*H2000MM





SET UP DEMO

Wood style









# CLEAR LINE DESIGN, NO CLUTTER.



# MODULAR F&B SERVICE TROLLEY

#### GENERAL CONFIGURATION







Cake trolley Size:1100\*560\*H850MM

Wine trailey Size:1100\*560\*H850MM

Seafood trolley Size:1100\*560\*H850MM Voltage/Powert220V/200W



Voltage/Power:220V/2275W



Voltage/Power:220V/4375W





Carving trolley Size: 1100\*560\*H850MM Voltage/Power:220V/2475W

Tes trolley Size:1100\*560\*H850MM Voltsge/Power:220V/1200W



Service trolley Size:1100\*550\*H850MM



Peking duck trolley Size:1100\*560\*H850MM Voltage/Power:220V/2200W



Panel trolley Size:1230\*900\*H1750MM Panel trolley dust cover Code:TKING-ST.01.11

Things.

Configuration: Safety strap, anti-collision devic