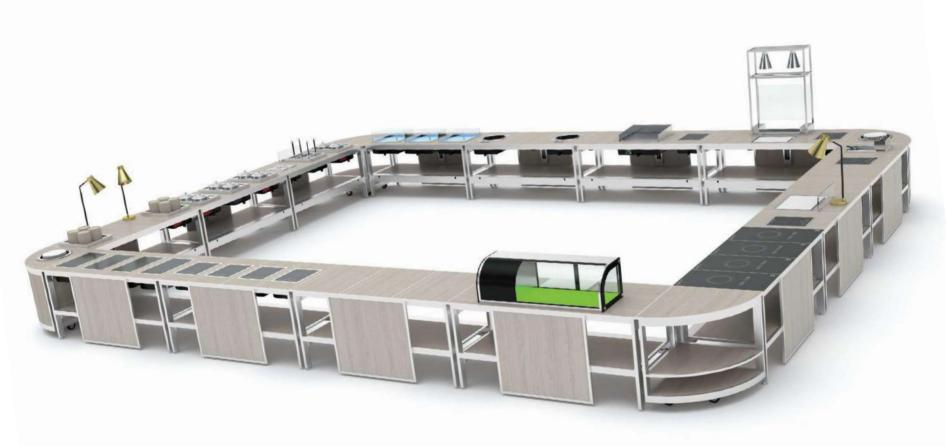

# MODULE, BAFFLE COMBINATION According to the demand flexible collocation

FRONT BAFFLE COLLECTION

# SLIDE RAIL TYPE OMNIDIRECTIONAL DOLDING

## FUNCTIONAL COLLECTION