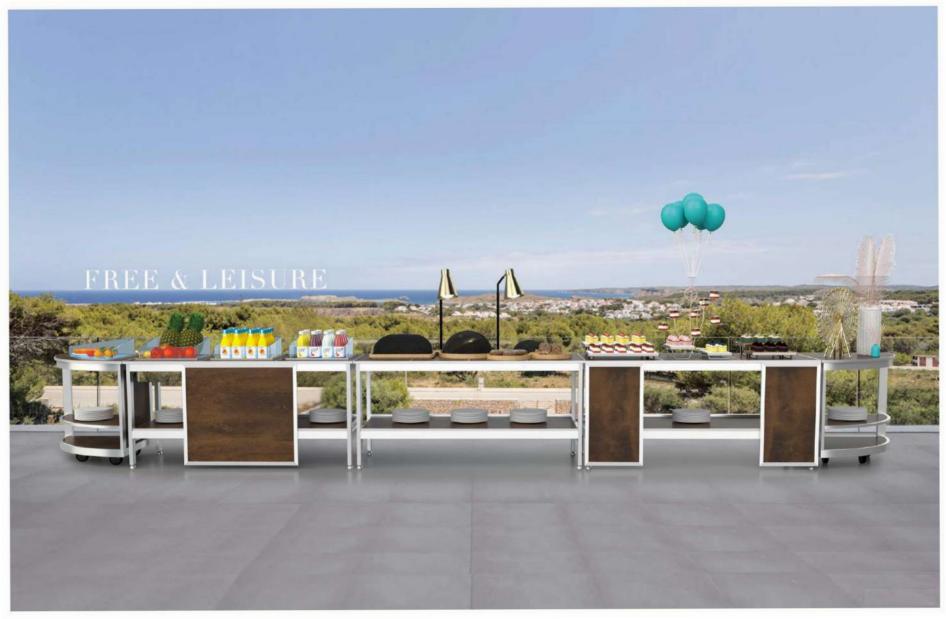

# **Buffet Station**

SIDE PANELS

THE MODULE COLLECTION

# MODULE, BAFFLE COMBINATION According to the demand flexible collocation

FRONT BAFFLE COLLECTION

# SLIDE RAIL TYPE OMNIDIRECTIONAL DOLDING

## FUNCTIONAL COLLECTION