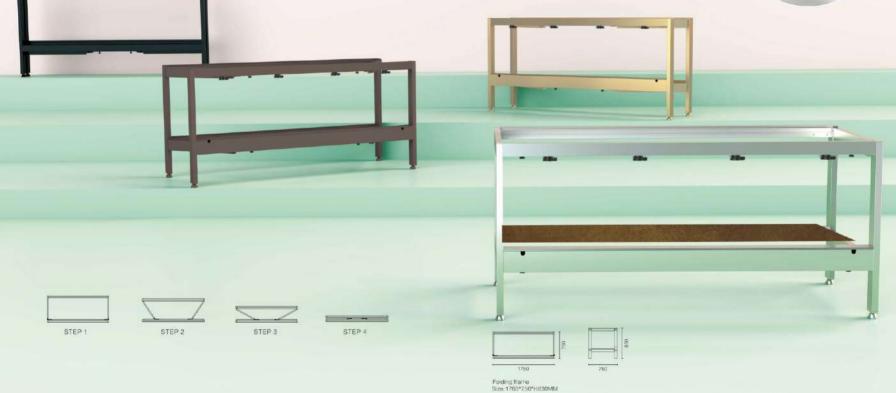

# FOLDABLE BUFFET TABLE

Frame can fold, can match different style mesa, more flexible, more concise.

# FOLDABLE BUFFET TABLE

Foldable buffet table(round) Size:D800\*H750MM D800\*H950MM D800\*H1150MM

Foldable buffet table(square) Size:800\*800\*H760MM 800\*800\*H950MM 800\*800\*H1150MM

Foldable buffet table(rectangle) Size:1500\*700\*H750MM 1500\*700\*H950MM 1500\*700\*H1150MM