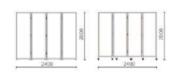

e:1100\*560\*H850MM
  Voltage/Power:220V/4100W
- Tes trolley Size 1100\*560\*H850MM Voltage/Power:220V/1200W
- Chinese dim sum trolley Size:1100\*560\*H850MM
- Voltage/Power:220V/2000W

















LIGHT LUXURY STYLE SERIES For the space into fashion and light luxury wind

Sarvice trailey Size:560\*560\*H850MM Size:560\*560\*H850MM

Size:1100\*560\*H850MM

Service trolley Size:1100\*560\*H850MM

# SMALL SERVICE, TROLLEY

0

0

0

0

0



Service trolley 版名生 Size:760\*420\*H760MM











Display shelf Size:1400\*320\*H1500MM

Children's table Size:650\*650\*H700MM 550\*500\*H600MM 450\*450\*H500MM





1

# THEMED DISPLAY CART













Orinks display cart Size: 1600\*800\*H2150MM

Induction cooker display carl Size: 1600\*800\*H2150MM



# THEMED DISPLAY CART





# PARTITION







Optionally install caster for use

### CUSTOMIZABLE PATTERN









♥ Office 206, 2nd Floor Regus, Doha Bank Street, Blue Tower Sword Signal, PO Box 55918, Doha, Qatar © +974 5549 1187 ∞ info@alfatihasolutions.com ⊕ www.alfatihasolutions.com