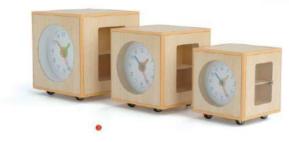

Buffet nesting table(square) Size:650°650°H750MM 750°750°H950MM 850°850°H1150MM

Buffet nesting table(rectangle) Size:1020\*600\*H750MM 1160\*600\*H850MM 1300\*600\*H1150MM

LED buffet nesting table(round) Size:D650\*H750MM D750\*H950MM D850\*H1150MM

LED buffet nesting table(square) Size:650\*650\*H750MM 750\*750\*H950MM 850\*850\*H1150MM

LED buffet nesting table(rectangle) Size:1020\*600\*H750MM 1160\*600\*H950MM 1300\*600\*H1150MM