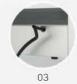

Voltage/Power:220V/600W

0

- 01 Module connected to power
- 02 Retractable power cord
- 03 Main power cord (outgoing from both sides)

Folding rack/middle panel trolley (large size)