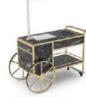

Carving trolley Size: 1100\*560\*H850MM Voltage/Power:220V/2475W

Tes trolley Size:1100\*560\*H850MM Voltsge/Power:220V/1200W

Service trolley Size:1100\*550\*H850MM

Peking duck trolley Size:1100\*560\*H850MM Voltage/Power:220V/2200W

Voltage/Power:220V/4100W

Seafood trolley Size:1350\*690\*H900MM Voltage/Power:220V/400W

Tea trolley Size: 1350+690+H900MM Voltage/Power:220V/1200W

Service trolley Size 1350\*690\*H900MM

Peking duck trolley Size:1350\*690\*H900MM