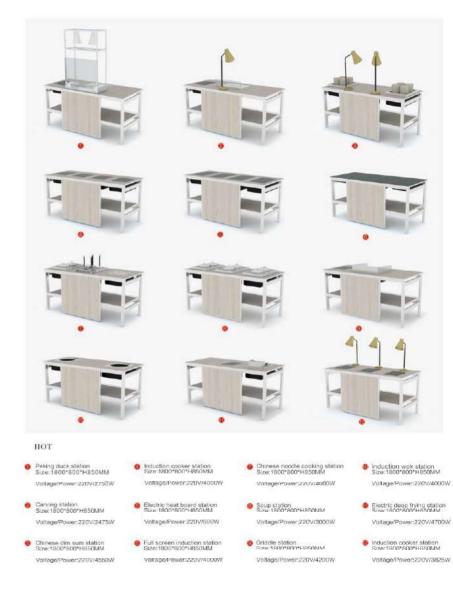

120

1/4Module

Size:450\*800\*H20MM

1/2Module Size:600\*800\*H20MM Size:900\*800\*H20MM

1/3Module

- HOT Induction cooker station Size:1800\*800\*H850MM
  - Voltage/Power:220V/3825W
- Soup station Size:1800\*800\*H850MM
  Voltage/Power:220V/3000W
- Briddle station Size:1800\*800\*H850MM
  Voltage/Power:220V/4200W
- Electric heat board station Size 1800\*800\*H850MM
  Voltage/Power:220V/600W
- Induction wok station Size: 1800\*800\*H850MM
  Voltage/Power: 220V/4000W
- Peking duck station Size:1800\*800\*H850MM
  Voltage/Power:220V/2750W
- Carving station Size:1800\*800\*H850MM
  Voltage/Power:220V/2475W
- Chinese dim sum station Size:1800\*800\*H850MM Voltage/Power:220V/4550W
- Chinese noodle cooking station Size:1800\*800\*H850MM
  Voltage/Power:220V/5200W

.

- Sushi/sashimi station Size: 1800\*800\*H850MM Voltage/Power:220V/500W
- Ice cream station Size:1800\*800\*H850MM
  Voltage/Power:220V/2400W
- Cake station Size:1800\*800\*H850MM Voltage/Power:220V/400W
- Seafood station Size:1800\*800\*H850MM Code:TKING-BS.03.13
- Flat station Size:1800\*800\*H850MM

Voltage/Power:220V/3825W

Induction cooker station Size: 1800\*800\*H850MM

Chinese dim sum station Size:1800\*800\*H850MM Voltage/Power:220V/4550W

Voltage/Power:220V/2750W

Soup station Size 1800\*800\*H850MM

Voltage/Power:220V/5200W

Induction wok station Size: 1800\*800\*H850MM

Voltage/Power:220V/4000W

Voltage/Power:220V/3000W

log cream station Size:1800\*800\*H850MM Voltage/Power:220V/2400W

Cake station Size:1800\*800\*H850MM

Voltage/Power:220V/400W

Sushi/sashimi station Size:1800\*800\*H850MM

Voltage/Power:220V/500W

Electric heat board station Size:1800\*800\*H850MM

Voltage/Power:220V/600W

Peking duck station Size:1800\*800\*H850MM

Voltage/Power:220V/2750W

Griddle station Size:1800\*800\*H850MM

Vollage/Power:220V/4200W

# ZEN MEDITATION, CAREFREE. REDEFINE THE ANCIENT ORIENTAL RHYME.

Seafood station Size:1800\*800\*H850MM

Voltage:Power.zz0V/400W

Flat station Size:1800\*800\*H850MM

Mobile bar station Size:1800\*800\*H1150MM