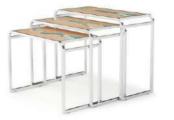

Arc buffet table(rectangle) Size: 1200\*600\*H850MM 1300\*600\*H950MM 1400\*600\*H1050MM Arc buffet table(square) Size:800\*800\*H850MM 700\*700\*H950MM 800\*800\*H1050MM

Buffet nesting table(round) Size;D650\*H750MM D750\*H950MM D850\*H1150MM

Buffet nesting table(square) Size:650°650°H750MM 750°750°H950MM 850°850°H1150MM

Buffet nesting table(rectangle) Size:1020\*600\*H750MM 1160\*600\*H850MM 1300\*600\*H1150MM

LED buffet nesting table(round) Size:D650\*H750MM D750\*H950MM D850\*H1150MM