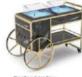

Carving trolley Size: 1100\*560\*H850MM Voltage/Power:220V/2475W

Tes trolley Size:1100\*560\*H850MM Voltsge/Power:220V/1200W

Service trolley Size:1100\*550\*H850MM

Peking duck trolley Size:1100\*560\*H850MM Voltage/Power:220V/2200W

Voltage/Power:220V/4100W

Seafood trolley Size:1350\*690\*H900MM Voltage/Power:220V/400W

Tea trolley Size: 1350+690+H900MM Voltage/Power:220V/1200W

Service trolley Size 1350\*690\*H900MM

Peking duck trolley Size:1350\*690\*H900MM