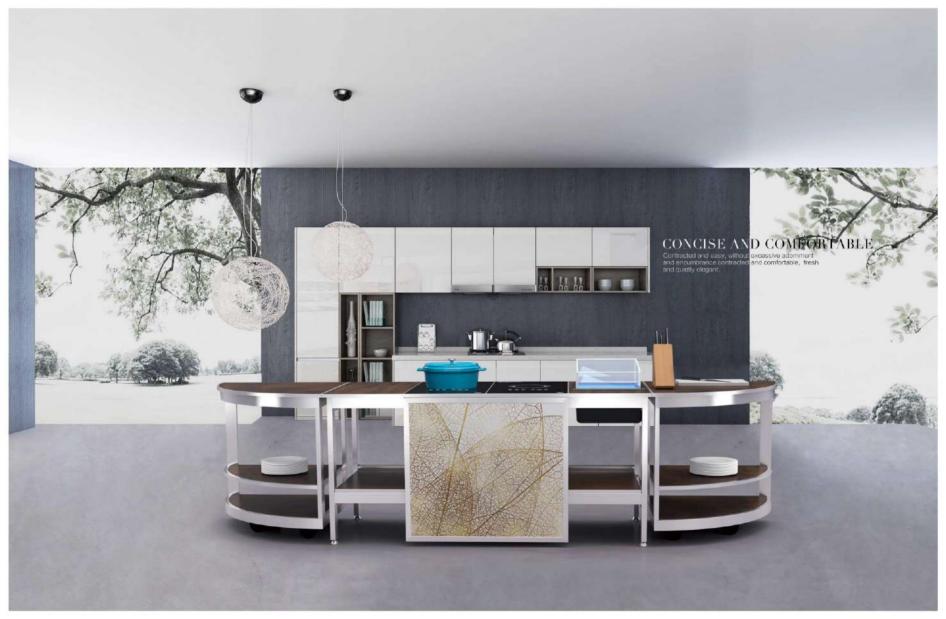

# **Buffet Station**







SIDE PANELS



THE MODULE COLLECTION



# MODULE, BAFFLE COMBINATION According to the demand flexible collocation



FRONT BAFFLE COLLECTION

# SLIDE RAIL TYPE OMNIDIRECTIONAL DOLDING









## FUNCTIONAL COLLECTION



### COLD

- Frat station Size:1800\*800\*H850MM
- Bushi/sashimi station Size:1800\*800\*H850MM
  Voltage/Power:220V/500W
- Seafood station Size:1800\*800\*H850MM
  Voltage/Power:220V/600W

.



Chill plate station Size: 1800\*800\*H850MM

Voltage/Power:220V/600W

0















- 01 Module connected to power
- 02 Retractable power cord
- 03 Main power cord (outgoing from both sides)





Folding rack/middle panel trolley (large size)



## TRANSPORTATION COLLECTION AND STORAGE PROCEDURE



Folding rack/middle panel trolley (small size)









Size: 1500\*800\*H83