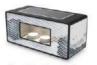

120

1/4Module

Size:450\*800\*H20MM

1/2Module Size:600\*800\*H20MM Size:900\*800\*H20MM

1/3Module

- HOT Induction cooker station Size:1800\*800\*H850MM
  - Voltage/Power:220V/3825W
- Soup station Size:1800\*800\*H850MM
  Voltage/Power:220V/3000W
- Briddle station Size:1800\*800\*H850MM
  Voltage/Power:220V/4200W
- Electric heat board station Size 1800\*800\*H850MM
  Voltage/Power:220V/600W
- Induction wok station Size: 1800\*800\*H850MM
  Voltage/Power: 220V/4000W
- Peking duck station Size:1800\*800\*H850MM
  Voltage/Power:220V/2750W
- Carving station Size:1800\*800\*H850MM
  Voltage/Power:220V/2475W
- Chinese dim sum station Size:1800\*800\*H850MM Voltage/Power:220V/4550W
- Chinese noodle cooking station Size:1800\*800\*H850MM
  Voltage/Power:220V/5200W

.

- Sushi/sashimi station Size: 1800\*800\*H850MM Voltage/Power:220V/500W
- Ice cream station Size:1800\*800\*H850MM
  Voltage/Power:220V/2400W
- Cake station Size:1800\*800\*H850MM Voltage/Power:220V/400W
- Seafood station Size:1800\*800\*H850MM Code:TKING-BS.03.13
- Flat station Size:1800\*800\*H850MM