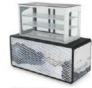

### COLD

- Frat station Size:1800\*800\*H850MM
- Bushi/sashimi station Size:1800\*800\*H850MM
  Voltage/Power:220V/500W
- Seafood station Size:1800\*800\*H850MM
  Voltage/Power:220V/600W

.

Chill plate station Size: 1800\*800\*H850MM

.

- Sushi/sashimi station Size: 1800\*800\*H850MM Voltage/Power:220V/500W
- Ice cream station Size:1800\*800\*H850MM
  Voltage/Power:220V/2400W
- Cake station Size:1800\*800\*H850MM Voltage/Power:220V/400W
- Seafood station Size:1800\*800\*H850MM Code:TKING-BS.03.13
- Flat station Size:1800\*800\*H850MM