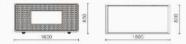

## TRANSPORTATION COLLECTION AND STORAGE PROCEDURE

Folding rack/middle panel trolley (small size)

Size: 1500\*800\*H830MM

\*\* 1/4

Module general collocation Applicable to 1/2, 1/3, 1/4 module function

0 1 1/4 1/4 1/3 1/2 1/3