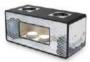

### COLD

- Frat station Size:1800\*800\*H850MM
- Bushi/sashimi station Size:1800\*800\*H850MM
  Voltage/Power:220V/500W
- Seafood station Size:1800\*800\*H850MM
  Voltage/Power:220V/600W

.

Chill plate station Size: 1800\*800\*H850MM

120

1/4Module

Size:450\*800\*H20MM

1/2Module Size:600\*800\*H20MM Size:900\*800\*H20MM

1/3Module

- HOT Induction cooker station Size:1800\*800\*H850MM
  - Voltage/Power:220V/3825W
- Soup station Size:1800\*800\*H850MM
  Voltage/Power:220V/3000W
- Briddle station Size:1800\*800\*H850MM
  Voltage/Power:220V/4200W
- Electric heat board station Size 1800\*800\*H850MM
  Voltage/Power:220V/600W
- Induction wok station Size: 1800\*800\*H850MM
  Voltage/Power: 220V/4000W
- Peking duck station Size:1800\*800\*H850MM
  Voltage/Power:220V/2750W
- Carving station Size:1800\*800\*H850MM
  Voltage/Power:220V/2475W
- Chinese dim sum station Size:1800\*800\*H850MM Voltage/Power:220V/4550W
- Chinese noodle cooking station Size:1800\*800\*H850MM
  Voltage/Power:220V/5200W