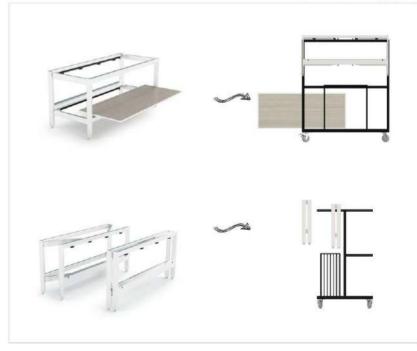

## TRANSPORTATION COLLECTION AND STORAGE PROCEDURE

Folding rack/middle panel trolley (small size)

Size: 1500\*800\*H830MM

\*\* 1/4

Module general collocation Applicable to 1/2, 1/3, 1/4 module function

0 1 1/4 1/4 1/3 1/2 1/3