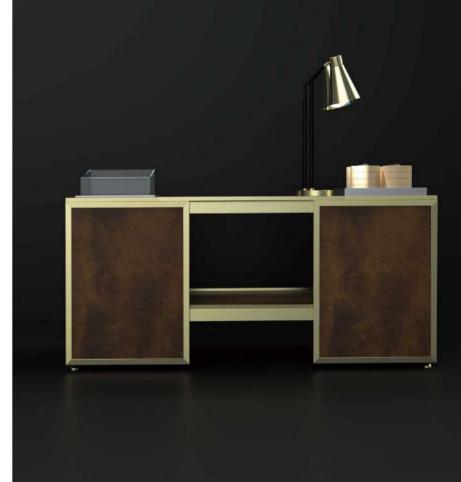

# COFFEE SERVICE CABINET MOBILE BAR

-

Mobile bar Size:1800\*800\*H1150MM

Coffee cabinet Size:1200\*700\*H2000MM

Mobile bar Size:1800\*800\*H1150MM

Coffee cabinet Size:1200\*700\*H2000MM

SET UP DEMO

Wood style