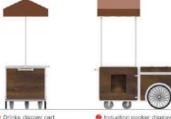

# THEMED DISPLAY CART

Orinks display cart Size: 1600\*800\*H2150MM

Induction cooker display carl Size: 1600\*800\*H2150MM