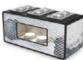

120

1/4Module

Size:450\*800\*H20MM

1/2Module Size:600\*800\*H20MM Size:900\*800\*H20MM

1/3Module

- HOT Induction cooker station Size:1800\*800\*H850MM
  - Voltage/Power:220V/3825W
- Soup station Size:1800\*800\*H850MM
  Voltage/Power:220V/3000W
- Briddle station Size:1800\*800\*H850MM
  Voltage/Power:220V/4200W
- Electric heat board station Size 1800\*800\*H850MM
  Voltage/Power:220V/600W
- Induction wok station Size: 1800\*800\*H850MM
  Voltage/Power: 220V/4000W
- Peking duck station Size:1800\*800\*H850MM
  Voltage/Power:220V/2750W
- Carving station Size:1800\*800\*H850MM
  Voltage/Power:220V/2475W
- Chinese dim sum station Size:1800\*800\*H850MM Voltage/Power:220V/4550W
- Chinese noodle cooking station Size:1800\*800\*H850MM
  Voltage/Power:220V/5200W

.

- Sushi/sashimi station Size: 1800\*800\*H850MM Voltage/Power:220V/500W
- Ice cream station Size:1800\*800\*H850MM
  Voltage/Power:220V/2400W
- Cake station Size:1800\*800\*H850MM Voltage/Power:220V/400W
- Seafood station Size:1800\*800\*H850MM Code:TKING-BS.03.13
- Flat station Size:1800\*800\*H850MM