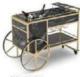

# THEMED DISPLAY CART

Orinks display cart Size: 1600\*800\*H2150MM

Induction cooker display carl Size: 1600\*800\*H2150MM