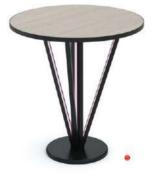

# COCKTAIL TABLE

- Cocktail table Size:D750\*H1050MM
- Cocktail table Size:D800\*H1050MM
- Cocktail table Size:D800\*H1050MM