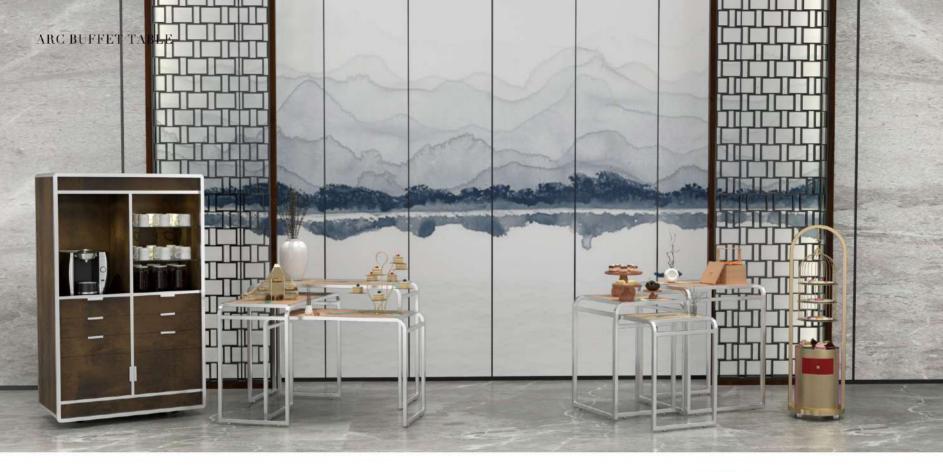

Arc buffet table(rectangle) Size: 1200\*600\*H850MM 1300\*600\*H950MM 1400\*600\*H1050MM Arc buffet table(square) Size:800\*800\*H850MM 700\*700\*H950MM 800\*800\*H1050MM

Buffet nesting table(round) Size;D650\*H750MM D750\*H950MM D850\*H1150MM

# COFFEE SERVICE CABINET MOBILE BAR

-

Mobile bar Size:1800\*800\*H1150MM

Coffee cabinet Size:1200\*700\*H2000MM

Mobile bar Size:1800\*800\*H1150MM

Coffee cabinet Size:1200\*700\*H2000MM

SET UP DEMO

Wood style