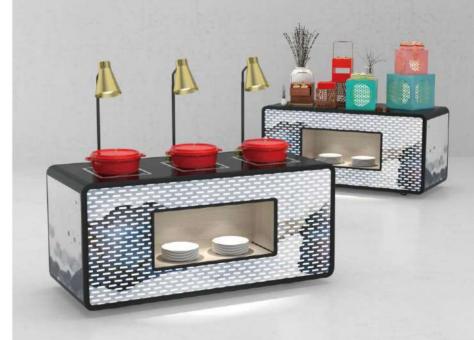

# **Buffet Station**

SIDE PANELS

THE MODULE COLLECTION

# MODULE, BAFFLE COMBINATION According to the demand flexible collocation

FRONT BAFFLE COLLECTION

# SLIDE RAIL TYPE OMNIDIRECTIONAL DOLDING

## FUNCTIONAL COLLECTION