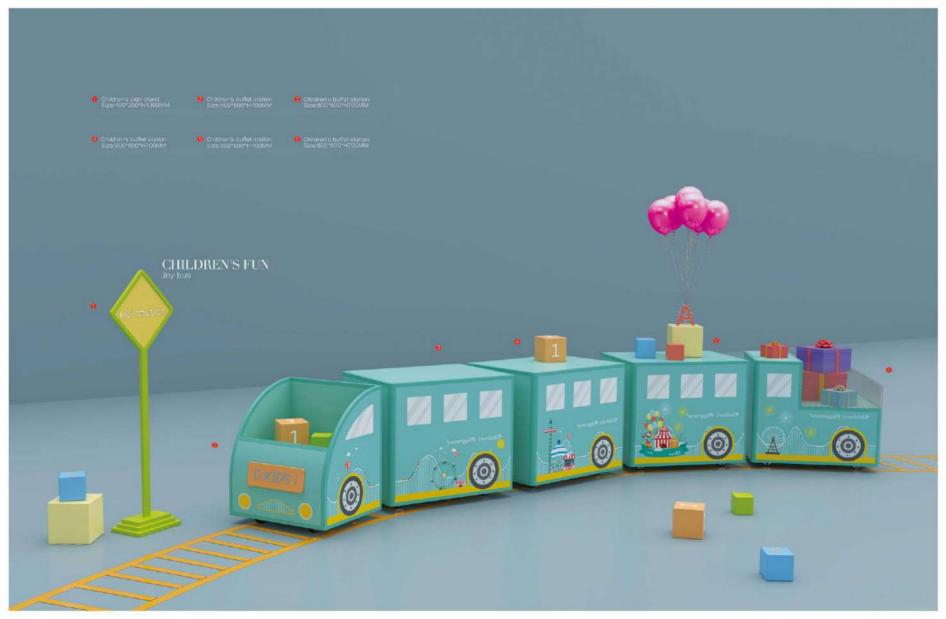

MM
  Voltage/Power:220V/2200W
- Seafood trolley Size: 1100\*560\*H850MM
  Voltage/Power:220V/400W
- Service trolley Size: 1100\*560\*H850MM
- Carving trolley Size 1100\*560\*H850MM
  Voltage/Power:220V/2200W
- Cake trolley Size:1100\*560\*H850MM
- Wine trolley Size:1100\*560\*H850MM
- Gas cooking trolley Size:1100\*560\*H850MM
  Voltage/Power:220V/4100W
- Tes trolley Size 1100\*560\*H850MM Voltage/Power:220V/1200W
- Chinese dim sum trolley Size:1100\*560\*H850MM
- Voltage/Power:220V/2000W

















LIGHT LUXURY STYLE SERIES For the space into fashion and light luxury wind

Sarvice trailey Size:560\*560\*H850MM Size:560\*560\*H850MM

Size:1100\*560\*H850MM

Service trolley Size:1100\*560\*H850MM

# SMALL SERVICE, TROLLEY

0

0

0

0

0



Service trolley 版名生 Size:760\*420\*H760MM











Display shelf Size:1400\*320\*H1500MM

Children's table Size:650\*650\*H700MM 550\*500\*H600MM 450\*450\*H500MM





1

# THEMED DISPLAY CART













Orinks display cart Size: 1600\*800\*H2150MM

Induction cooker display carl Size: 1600\*800\*H2150MM



# THEMED DISPLAY CART





# PARTITION







Optionally install caster for use

### CUSTOMIZABLE PATTERN









♥ Office 206, 2nd Floor Regus, Doha Bank Street, Blue Tower Sword Signal, PO Box 55918, Doha, Qatar © +974 5549 1187 ∞ info@alfatihasolutions.com ⊕ www.alfatihasolutions.com