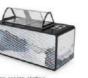

### COLD

- Frat station Size:1800\*800\*H850MM
- Bushi/sashimi station Size:1800\*800\*H850MM
  Voltage/Power:220V/500W
- Seafood station Size:1800\*800\*H850MM
  Voltage/Power:220V/600W

.

Chill plate station Size: 1800\*800\*H850MM

.

- Sushi/sashimi station Size: 1800\*800\*H850MM Voltage/Power:220V/500W
- Ice cream station Size:1800\*800\*H850MM
  Voltage/Power:220V/2400W
- Cake station Size:1800\*800\*H850MM Voltage/Power:220V/400W
- Seafood station Size:1800\*800\*H850MM Code:TKING-BS.03.13
- Flat station Size:1800\*800\*H850MM