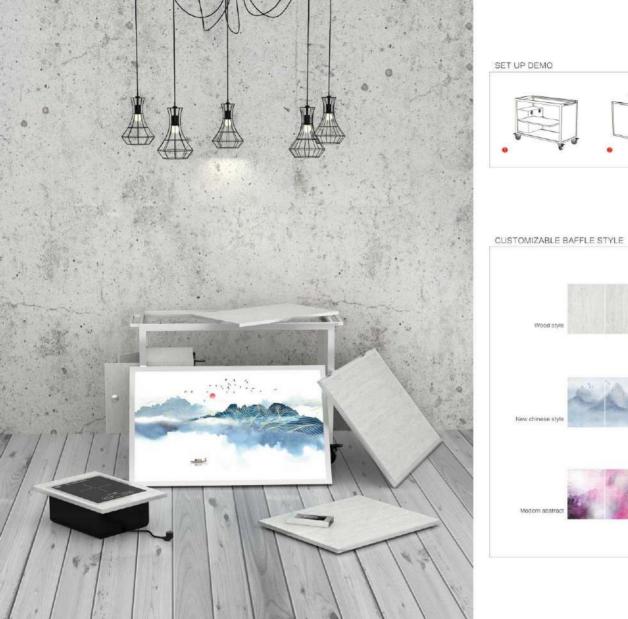

# COFFEE SERVICE CABINET MOBILE BAR

-

Mobile bar Size:1800\*800\*H1150MM

Coffee cabinet Size:1200\*700\*H2000MM

Mobile bar Size:1800\*800\*H1150MM

Coffee cabinet Size:1200\*700\*H2000MM

SET UP DEMO

Wood style