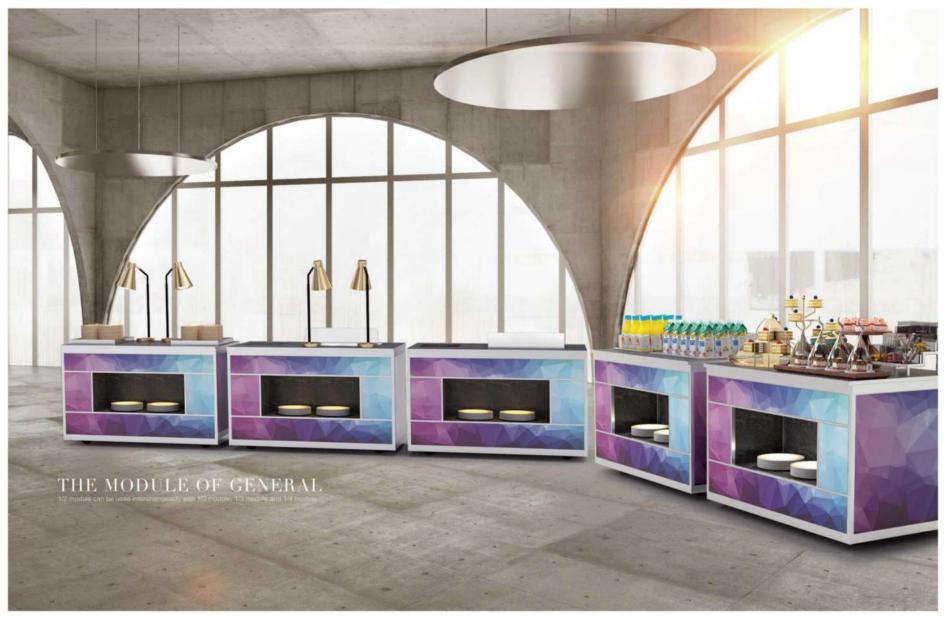

# **Buffet Station**

SIDE PANELS

THE MODULE COLLECTION

# MODULE, BAFFLE COMBINATION According to the demand flexible collocation

FRONT BAFFLE COLLECTION