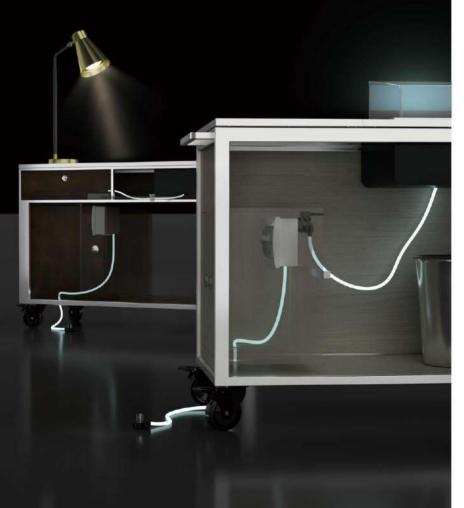

Voltage/Power:220V/600W

0

- 01 Module connected to power
- 02 Retractable power cord
- 03 Main power cord (outgoing from both sides)

Folding rack/middle panel trolley (large size)