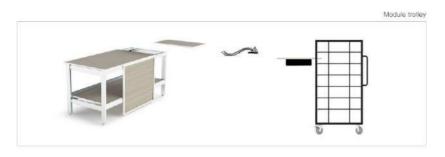

Configuration safe bandage anticollision device each troll-ey can carry 4 group modules.

Module trolley dust cover

Carving trolley Size:1350\*690\*H900MM

Voltage/Power:220V/2200W

Gas cooking trolley Size:1350\*690\*H900MM