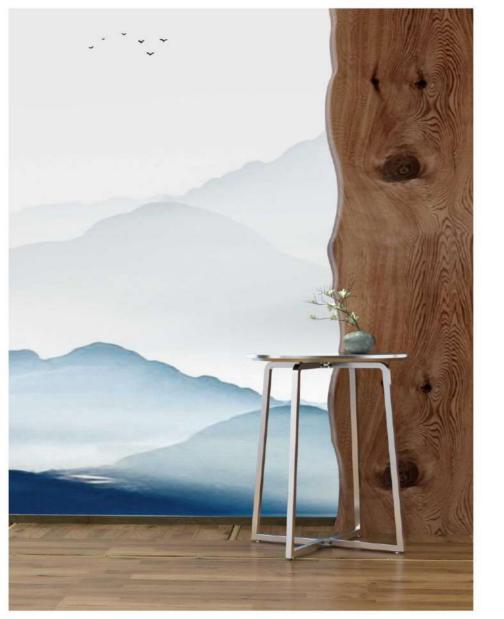

# MEDITATION STYLE SERIES

6899P

1994

984 R

2

HPPOPPAR

IN LOCAL

нининини

The pursuit of fashion in the ancient rhyme, for the scene to create a relaxed, Freehand brushwork, return to original simplicity artistic conception.

MEDITATION STYLE SERIES SUS304 staffees size hody structure, cosing powder tilek coor, silver star track qu-not store table top, highersity antici immersion adsing suches thatment, histo top with bearing place darging. Enclusive prover the table from reading out to evortage, cardiotizing style pattern, LED soven-color filter lighting system, with 4-inch models singer rated and the control of the structure of the structure of the structure of the structure structure of the structure of th

# ZEN MEDITATION, CAREFREE. REDEFINE THE ANCIENT ORIENTAL RHYME.

Seafood station Size:1800\*800\*H850MM

Voltage:Power.zz0V/400W

Flat station Size:1800\*800\*H850MM

Mobile bar station Size:1800\*800\*H1150MM