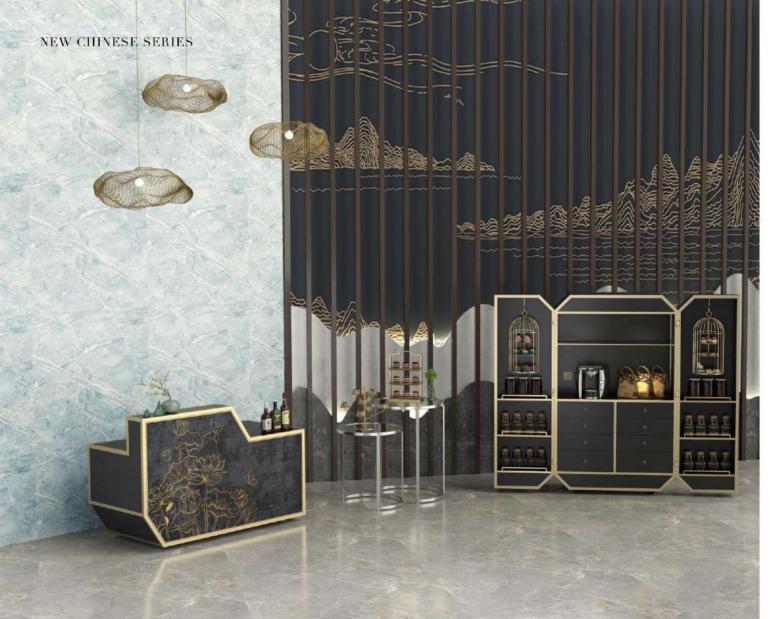

# MEDITATION STYLE SERIES

6899P

1994

984 R

2

HPPOPPAR

IN LOCAL

нининини

The pursuit of fashion in the ancient rhyme, for the scene to create a relaxed, Freehand brushwork, return to original simplicity artistic conception.

MEDITATION STYLE SERIES SUS304 staffees size hody structure, cosing powder tilek coor, silver star track qu-not store table top, highersity antici immersion adsing suches thatment, histo top with bearing place darging. Enclusive prover the table from reading out to evortage, cardiotizing style pattern, LED soven-color filter lighting system, with 4-inch models singer rated and the control of the structure of the structure of the structure of the structure structure of the structure of th

# ZEN MEDITATION, CAREFREE. REDEFINE THE ANCIENT ORIENTAL RHYME.

Seafood station Size:1800\*800\*H850MM

Voltage:Power.zz0V/400W

Flat station Size:1800\*800\*H850MM

Mobile bar station Size:1800\*800\*H1150MM