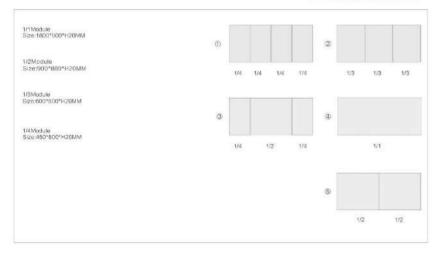

## TRANSPORTATION COLLECTION AND STORAGE PROCEDURE

Folding rack/middle panel trolley (small size)

Size: 1500\*800\*H830MM

\*\* 1/4

Module general collocation Applicable to 1/2, 1/3, 1/4 module function

0 1 1/4 1/4 1/3 1/2 1/3

120

1/4Module

Size:450\*800\*H20MM

1/2Module Size:600\*800\*H20MM Size:900\*800\*H20MM

1/3Module

- HOT Induction cooker station Size:1800\*800\*H850MM
  - Voltage/Power:220V/3825W
- Soup station Size:1800\*800\*H850MM
  Voltage/Power:220V/3000W
- Briddle station Size:1800\*800\*H850MM
  Voltage/Power:220V/4200W
- Electric heat board station Size 1800\*800\*H850MM
  Voltage/Power:220V/600W
- Induction wok station Size: 1800\*800\*H850MM
  Voltage/Power: 220V/4000W
- Peking duck station Size:1800\*800\*H850MM
  Voltage/Power:220V/2750W
- Carving station Size:1800\*800\*H850MM
  Voltage/Power:220V/2475W
- Chinese dim sum station Size:1800\*800\*H850MM Voltage/Power:220V/4550W
- Chinese noodle cooking station Size:1800\*800\*H850MM
  Voltage/Power:220V/5200W