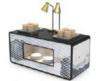

120

1/4Module

Size:450\*800\*H20MM

1/2Module Size:600\*800\*H20MM Size:900\*800\*H20MM

1/3Module

- HOT Induction cooker station Size:1800\*800\*H850MM
  - Voltage/Power:220V/3825W
- Soup station Size:1800\*800\*H850MM
  Voltage/Power:220V/3000W
- Briddle station Size:1800\*800\*H850MM
  Voltage/Power:220V/4200W
- Electric heat board station Size 1800\*800\*H850MM
  Voltage/Power:220V/600W
- Induction wok station Size: 1800\*800\*H850MM
  Voltage/Power: 220V/4000W
- Peking duck station Size:1800\*800\*H850MM
  Voltage/Power:220V/2750W
- Carving station Size:1800\*800\*H850MM
  Voltage/Power:220V/2475W
- Chinese dim sum station Size:1800\*800\*H850MM Voltage/Power:220V/4550W
- Chinese noodle cooking station Size:1800\*800\*H850MM
  Voltage/Power:220V/5200W

.

- Sushi/sashimi station Size: 1800\*800\*H850MM Voltage/Power:220V/500W
- Ice cream station Size:1800\*800\*H850MM
  Voltage/Power:220V/2400W
- Cake station Size:1800\*800\*H850MM Voltage/Power:220V/400W
- Seafood station Size:1800\*800\*H850MM Code:TKING-BS.03.13
- Flat station Size:1800\*800\*H850MM