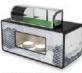

### COLD

- Frat station Size:1800\*800\*H850MM
- Bushi/sashimi station Size:1800\*800\*H850MM
  Voltage/Power:220V/500W
- Seafood station Size:1800\*800\*H850MM
  Voltage/Power:220V/600W

.

Chill plate station Size: 1800\*800\*H850MM

Voltage/Power:220V/600W

0

- 01 Module connected to power
- 02 Retractable power cord
- 03 Main power cord (outgoing from both sides)

Folding rack/middle panel trolley (large size)