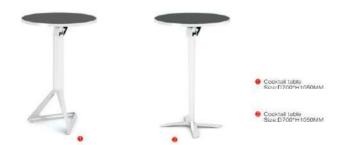

# COCKTAIL TABLE

- Cocktail table Size:D750\*H1050MM
- Cocktail table Size:D800\*H1050MM
- Cocktail table Size:D800\*H1050MM