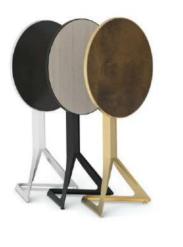

# COCKTAIL TABLE

- Cocktail table Size:D750\*H1050MM
- Cocktail table Size:D800\*H1050MM
- Cocktail table Size:D800\*H1050MM