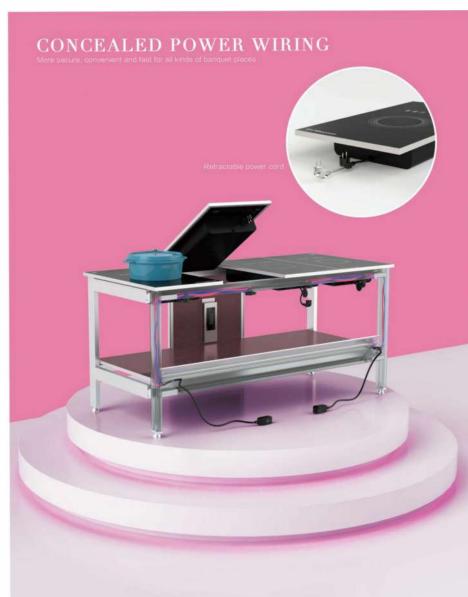

Voltage/Power:220V/600W

0

- 01 Module connected to power
- 02 Retractable power cord
- 03 Main power cord (outgoing from both sides)

Folding rack/middle panel trolley (large size)