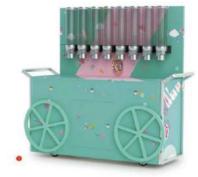

# THEMED DISPLAY CART

Orinks display cart Size: 1600\*800\*H2150MM

Induction cooker display carl Size: 1600\*800\*H2150MM