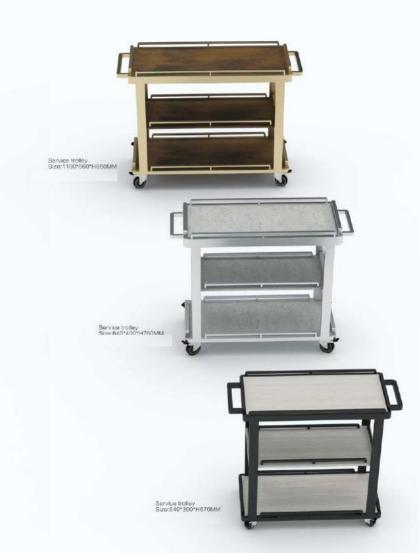

#### GENERAL CONFIGURATION

Cake trolley Size:1100\*560\*H850MM

Wine trailey Size:1100\*560\*H850MM

Seafood trolley Size:1100\*560\*H850MM Voltage/Powert220V/200W

Voltage/Power:220V/2275W

Voltage/Power:220V/4375W

Carving trolley Size: 1100\*560\*H850MM Voltage/Power:220V/2475W

Tes trolley Size:1100\*560\*H850MM Voltsge/Power:220V/1200W

Service trolley Size:1100\*550\*H850MM

Peking duck trolley Size:1100\*560\*H850MM Voltage/Power:220V/2200W