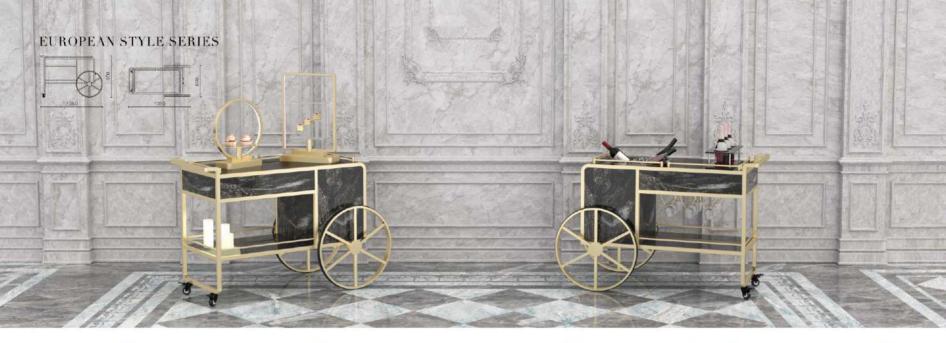

# MODULAR F&B SERVICE TROLLEY

#### GENERAL CONFIGURATION

Cake trolley Size:1100\*560\*H850MM

Wine trailey Size:1100\*560\*H850MM

Seafood trolley Size:1100\*560\*H850MM Voltage/Powert220V/200W

Voltage/Power:220V/2275W

Voltage/Power:220V/4375W

Carving trolley Size: 1100\*560\*H850MM Voltage/Power:220V/2475W

Tes trolley Size:1100\*560\*H850MM Voltsge/Power:220V/1200W

Service trolley Size:1100\*550\*H850MM

Peking duck trolley Size:1100\*560\*H850MM Voltage/Power:220V/2200W