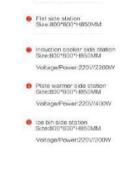

### COLD

- Frat station Size:1800\*800\*H850MM
- Bushi/sashimi station Size:1800\*800\*H850MM
  Voltage/Power:220V/500W
- Seafood station Size:1800\*800\*H850MM
  Voltage/Power:220V/600W

.

Chill plate station Size: 1800\*800\*H850MM

Flat side station Size:800\*800\*H850MM

ice bin side station Size:800\*800\*H850MM Voltage/Power:220V/200W

Induction cooker side station Size:800\*800\*H850MM

Voltage/Power:220V/2200W

Plate warmer side station Size;800\*800\*H850MM