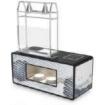

Voltage/Power:220V/3825W

Induction cooker station Size: 1800\*800\*H850MM

Chinese dim sum station Size:1800\*800\*H850MM Voltage/Power:220V/4550W

Voltage/Power:220V/2750W

Soup station Size 1800\*800\*H850MM

Voltage/Power:220V/5200W

Induction wok station Size: 1800\*800\*H850MM

Voltage/Power:220V/4000W

Voltage/Power:220V/3000W

log cream station Size:1800\*800\*H850MM Voltage/Power:220V/2400W

Cake station Size:1800\*800\*H850MM