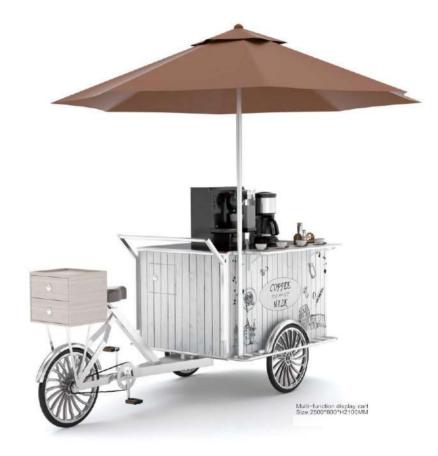

cooking trolley Size:1100\*560\*H850MM
  Voltage/Power:220V/4100W
- Tes trolley Size 1100\*560\*H850MM Voltage/Power:220V/1200W
- Chinese dim sum trolley Size:1100\*560\*H850MM
- Voltage/Power:220V/2000W

















LIGHT LUXURY STYLE SERIES For the space into fashion and light luxury wind

Sarvice trailey Size:560\*560\*H850MM Size:560\*560\*H850MM

Size:1100\*560\*H850MM

Service trolley Size:1100\*560\*H850MM

# SMALL SERVICE, TROLLEY

0

0

0

0

0



Service trolley 版名生 Size:760\*420\*H760MM











Display shelf Size:1400\*320\*H1500MM

Children's table Size:650\*650\*H700MM 550\*500\*H600MM 450\*450\*H500MM





1

# THEMED DISPLAY CART













Orinks display cart Size: 1600\*800\*H2150MM

Induction cooker display carl Size: 1600\*800\*H2150MM



# THEMED DISPLAY CART





# PARTITION







Optionally install caster for use

### CUSTOMIZABLE PATTERN









♥ Office 206, 2nd Floor Regus, Doha Bank Street, Blue Tower Sword Signal, PO Box 55918, Doha, Qatar © +974 5549 1187 ∞ info@alfatihasolutions.com ⊕ www.alfatihasolutions.com