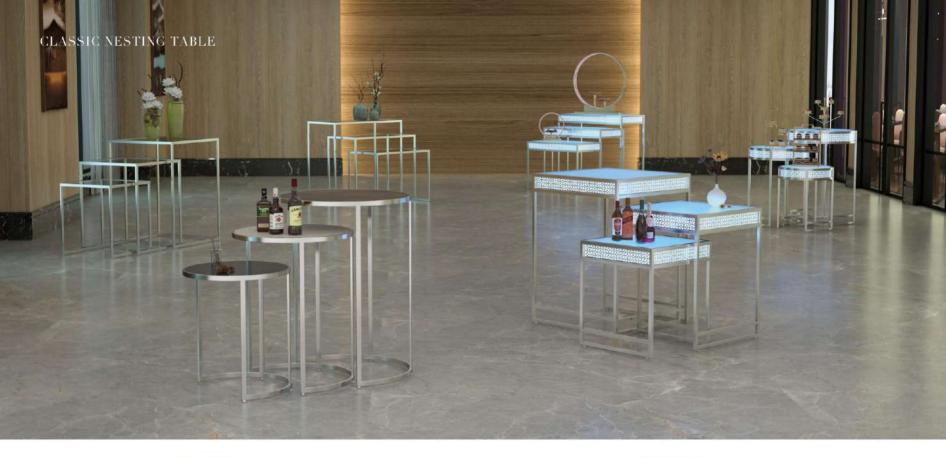

Arc buffet table(rectangle) Size: 1200\*600\*H850MM 1300\*600\*H950MM 1400\*600\*H1050MM Arc buffet table(square) Size:800\*800\*H850MM 700\*700\*H950MM 800\*800\*H1050MM

Buffet nesting table(round) Size;D650\*H750MM D750\*H950MM D850\*H1150MM

Buffet nesting table(square) Size:650°650°H750MM 750°750°H950MM 850°850°H1150MM

Buffet nesting table(rectangle) Size:1020\*600\*H750MM 1160\*600\*H850MM 1300\*600\*H1150MM

LED buffet nesting table(round) Size:D650\*H750MM D750\*H950MM D850\*H1150MM

LED buffet nesting table(square) Size:650\*650\*H750MM 750\*750\*H950MM 850\*850\*H1150MM

LED buffet nesting table(rectangle) Size:1020\*600\*H750MM 1160\*600\*H950MM 1300\*600\*H1150MM