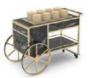

# THEMED DISPLAY CART

Orinks display cart Size: 1600\*800\*H2150MM

Induction cooker display carl Size: 1600\*800\*H2150MM