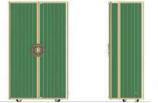

# MODULE, BAFFLE COMBINATION According to the demand flexible collocation

FRONT BAFFLE COLLECTION

# SLIDE RAIL TYPE OMNIDIRECTIONAL DOLDING