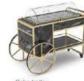

# THEMED DISPLAY CART

Orinks display cart Size: 1600\*800\*H2150MM

Induction cooker display carl Size: 1600\*800\*H2150MM