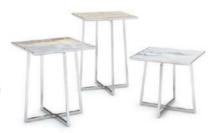

Arc buffet table(rectangle) Size: 1200\*600\*H850MM 1300\*600\*H950MM 1400\*600\*H1050MM Arc buffet table(square) Size:800\*800\*H850MM 700\*700\*H950MM 800\*800\*H1050MM

Buffet nesting table(round) Size;D650\*H750MM D750\*H950MM D850\*H1150MM

Buffet nesting table(square) Size:650°650°H750MM 750°750°H950MM 850°850°H1150MM

Buffet nesting table(rectangle) Size:1020\*600\*H750MM 1160\*600\*H850MM 1300\*600\*H1150MM

LED buffet nesting table(round) Size:D650\*H750MM D750\*H950MM D850\*H1150MM