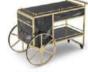

Carving trolley Size: 1100\*560\*H850MM Voltage/Power:220V/2475W

Tes trolley Size:1100\*560\*H850MM Voltsge/Power:220V/1200W

Service trolley Size:1100\*550\*H850MM

Peking duck trolley Size:1100\*560\*H850MM Voltage/Power:220V/2200W

Voltage/Power:220V/4100W

Seafood trolley Size:1350\*690\*H900MM Voltage/Power:220V/400W

Tea trolley Size: 1350+690+H900MM Voltage/Power:220V/1200W

Service trolley Size 1350\*690\*H900MM

Peking duck trolley Size:1350\*690\*H900MM