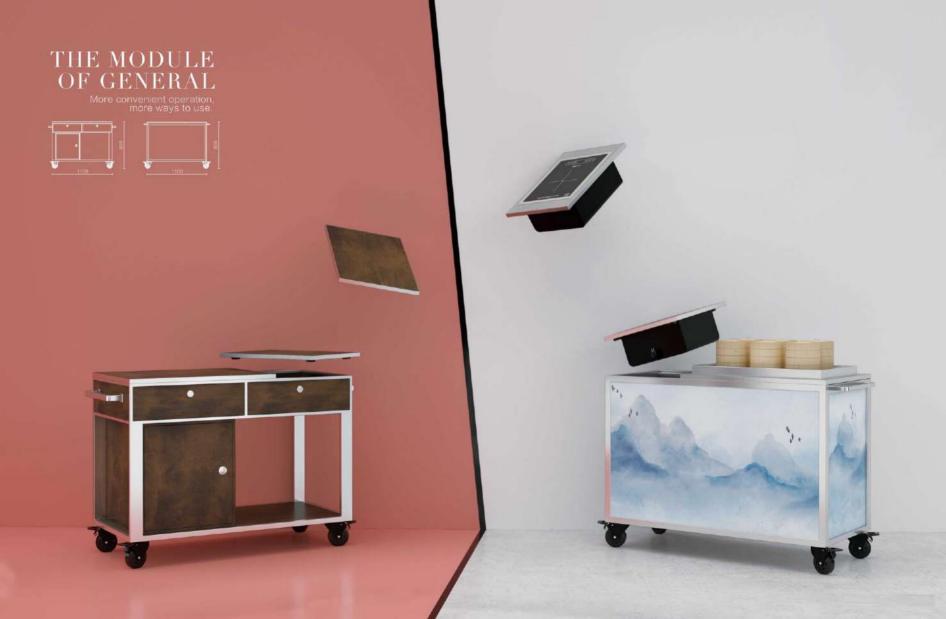

# MODULAR F&B SERVICE TROLLEY

#### GENERAL CONFIGURATION

Cake trolley Size:1100\*560\*H850MM

Wine trailey Size:1100\*560\*H850MM

Seafood trolley Size:1100\*560\*H850MM Voltage/Powert220V/200W

Voltage/Power:220V/2275W

Voltage/Power:220V/4375W