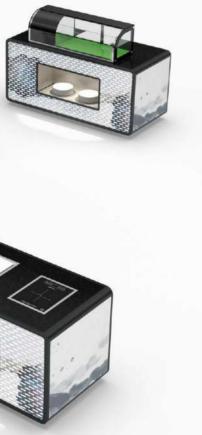

### COLD

- Frat station Size:1800\*800\*H850MM
- Bushi/sashimi station Size:1800\*800\*H850MM
  Voltage/Power:220V/500W
- Seafood station Size:1800\*800\*H850MM
  Voltage/Power:220V/600W

.

Chill plate station Size: 1800\*800\*H850MM

120

1/4Module

Size:450\*800\*H20MM

1/2Module Size:600\*800\*H20MM Size:900\*800\*H20MM

1/3Module

- HOT Induction cooker station Size:1800\*800\*H850MM
  - Voltage/Power:220V/3825W
- Soup station Size:1800\*800\*H850MM
  Voltage/Power:220V/3000W
- Briddle station Size:1800\*800\*H850MM
  Voltage/Power:220V/4200W
- Electric heat board station Size 1800\*800\*H850MM
  Voltage/Power:220V/600W
- Induction wok station Size: 1800\*800\*H850MM
  Voltage/Power: 220V/4000W
- Peking duck station Size:1800\*800\*H850MM
  Voltage/Power:220V/2750W
- Carving station Size:1800\*800\*H850MM
  Voltage/Power:220V/2475W
- Chinese dim sum station Size:1800\*800\*H850MM Voltage/Power:220V/4550W
- Chinese noodle cooking station Size:1800\*800\*H850MM
  Voltage/Power:220V/5200W

.

- Sushi/sashimi station Size: 1800\*800\*H850MM Voltage/Power:220V/500W
- Ice cream station Size:1800\*800\*H850MM
  Voltage/Power:220V/2400W
- Cake station Size:1800\*800\*H850MM Voltage/Power:220V/400W
- Seafood station Size:1800\*800\*H850MM Code:TKING-BS.03.13
- Flat station Size:1800\*800\*H850MM