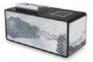

Voltage/Power:220V/400W

Sushi/sashimi station Size:1800\*800\*H850MM

Voltage/Power:220V/500W

Electric heat board station Size:1800\*800\*H850MM

Voltage/Power:220V/600W

Peking duck station Size:1800\*800\*H850MM

Voltage/Power:220V/2750W

Griddle station Size:1800\*800\*H850MM

Vollage/Power:220V/4200W