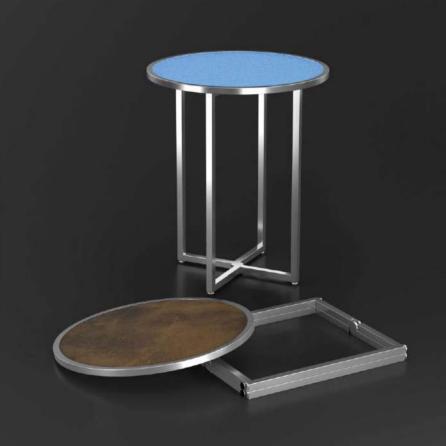

# FOLDABLE BUFFET TABLE

Foldable buffet table(round) Size:D800\*H750MM D800\*H950MM D800\*H1150MM

Foldable buffet table(square) Size:800\*800\*H760MM 800\*800\*H950MM 800\*800\*H1150MM

Foldable buffet table(rectangle) Size:1500\*700\*H750MM 1500\*700\*H950MM 1500\*700\*H1150MM

Arc buffet table(rectangle) Size: 1200\*600\*H850MM 1300\*600\*H950MM 1400\*600\*H1050MM Arc buffet table(square) Size:800\*800\*H850MM 700\*700\*H950MM 800\*800\*H1050MM

Buffet nesting table(round) Size;D650\*H750MM D750\*H950MM D850\*H1150MM

Buffet nesting table(square) Size:650°650°H750MM 750°750°H950MM 850°850°H1150MM

Buffet nesting table(rectangle) Size:1020\*600\*H750MM 1160\*600\*H850MM 1300\*600\*H1150MM

LED buffet nesting table(round) Size:D650\*H750MM D750\*H950MM D850\*H1150MM

LED buffet nesting table(square) Size:650\*650\*H750MM 750\*750\*H950MM 850\*850\*H1150MM

LED buffet nesting table(rectangle) Size:1020\*600\*H750MM 1160\*600\*H950MM 1300\*600\*H1150MM