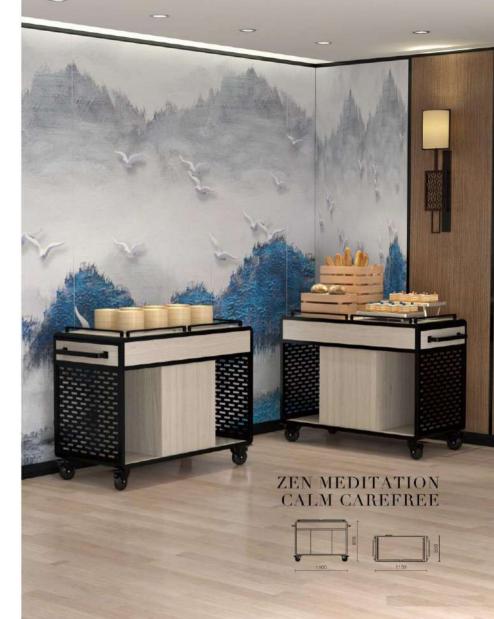

# ZEN MEDITATION, CAREFREE. REDEFINE THE ANCIENT ORIENTAL RHYME.

Seafood station Size:1800\*800\*H850MM

Voltage:Power.zz0V/400W

Flat station Size:1800\*800\*H850MM

Mobile bar station Size:1800\*800\*H1150MM