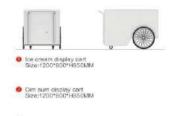

# THEMED DISPLAY CART

Orinks display cart Size: 1600\*800\*H2150MM

Induction cooker display carl Size: 1600\*800\*H2150MM

# THEMED DISPLAY CART