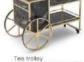

Carving trolley Size: 1100\*560\*H850MM Voltage/Power:220V/2475W

Tes trolley Size:1100\*560\*H850MM Voltsge/Power:220V/1200W

Service trolley Size:1100\*550\*H850MM

Peking duck trolley Size:1100\*560\*H850MM Voltage/Power:220V/2200W

Voltage/Power:220V/4100W

Seafood trolley Size:1350\*690\*H900MM Voltage/Power:220V/400W

Tea trolley Size: 1350+690+H900MM Voltage/Power:220V/1200W

Service trolley Size 1350\*690\*H900MM

Peking duck trolley Size:1350\*690\*H900MM