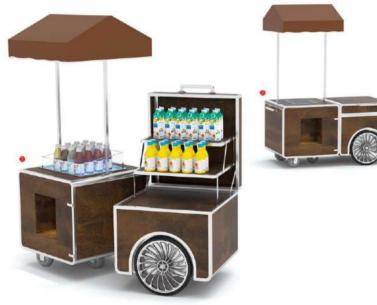

# THEMED DISPLAY CART

Orinks display cart Size: 1600\*800\*H2150MM

Induction cooker display carl Size: 1600\*800\*H2150MM