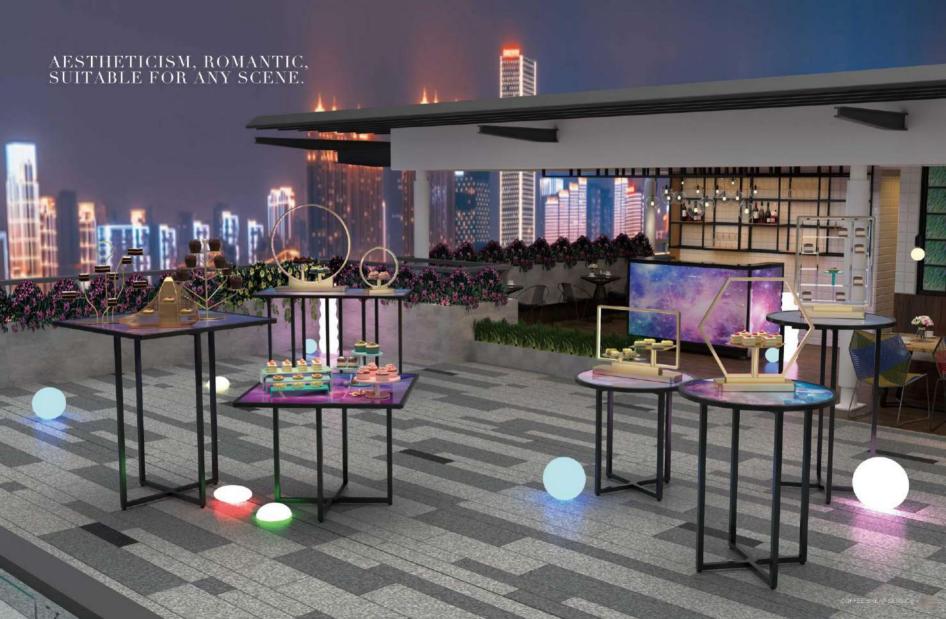

# COCKTAIL TABLE

- Cocktail table Size:D750\*H1050MM
- Cocktail table Size:D800\*H1050MM
- Cocktail table Size:D800\*H1050MM

# COFFEE SERVICE CABINET MOBILE BAR

-

Mobile bar Size:1800\*800\*H1150MM

Coffee cabinet Size:1200\*700\*H2000MM

Mobile bar Size:1800\*800\*H1150MM

Coffee cabinet Size:1200\*700\*H2000MM

SET UP DEMO

Wood style