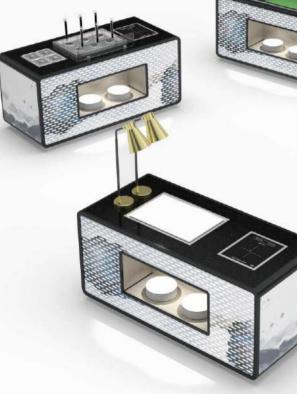

### COLD

- Frat station Size:1800\*800\*H850MM
- Bushi/sashimi station Size:1800\*800\*H850MM
  Voltage/Power:220V/500W
- Seafood station Size:1800\*800\*H850MM
  Voltage/Power:220V/600W

.

Chill plate station Size: 1800\*800\*H850MM

120

1/4Module

Size:450\*800\*H20MM

1/2Module Size:600\*800\*H20MM Size:900\*800\*H20MM

1/3Module

- HOT Induction cooker station Size:1800\*800\*H850MM
  - Voltage/Power:220V/3825W
- Soup station Size:1800\*800\*H850MM
  Voltage/Power:220V/3000W
- Briddle station Size:1800\*800\*H850MM
  Voltage/Power:220V/4200W
- Electric heat board station Size 1800\*800\*H850MM
  Voltage/Power:220V/600W
- Induction wok station Size: 1800\*800\*H850MM
  Voltage/Power: 220V/4000W
- Peking duck station Size:1800\*800\*H850MM
  Voltage/Power:220V/2750W
- Carving station Size:1800\*800\*H850MM
  Voltage/Power:220V/2475W
- Chinese dim sum station Size:1800\*800\*H850MM Voltage/Power:220V/4550W
- Chinese noodle cooking station Size:1800\*800\*H850MM
  Voltage/Power:220V/5200W

.

- Sushi/sashimi station Size: 1800\*800\*H850MM Voltage/Power:220V/500W
- Ice cream station Size:1800\*800\*H850MM
  Voltage/Power:220V/2400W
- Cake station Size:1800\*800\*H850MM Voltage/Power:220V/400W
- Seafood station Size:1800\*800\*H850MM Code:TKING-BS.03.13
- Flat station Size:1800\*800\*H850MM