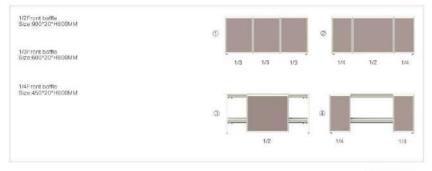

# MODULE, BAFFLE COMBINATION According to the demand flexible collocation

FRONT BAFFLE COLLECTION

120

1/4Module

Size:450\*800\*H20MM

1/2Module Size:600\*800\*H20MM Size:900\*800\*H20MM

1/3Module

- HOT Induction cooker station Size:1800\*800\*H850MM
  - Voltage/Power:220V/3825W
- Soup station Size:1800\*800\*H850MM
  Voltage/Power:220V/3000W
- Briddle station Size:1800\*800\*H850MM
  Voltage/Power:220V/4200W
- Electric heat board station Size 1800\*800\*H850MM
  Voltage/Power:220V/600W
- Induction wok station Size: 1800\*800\*H850MM
  Voltage/Power: 220V/4000W
- Peking duck station Size:1800\*800\*H850MM
  Voltage/Power:220V/2750W
- Carving station Size:1800\*800\*H850MM
  Voltage/Power:220V/2475W
- Chinese dim sum station Size:1800\*800\*H850MM Voltage/Power:220V/4550W
- Chinese noodle cooking station Size:1800\*800\*H850MM
  Voltage/Power:220V/5200W