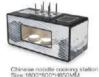

120

1/4Module

Size:450\*800\*H20MM

1/2Module Size:600\*800\*H20MM Size:900\*800\*H20MM

1/3Module

- HOT Induction cooker station Size:1800\*800\*H850MM
  - Voltage/Power:220V/3825W
- Soup station Size:1800\*800\*H850MM
  Voltage/Power:220V/3000W
- Briddle station Size:1800\*800\*H850MM
  Voltage/Power:220V/4200W
- Electric heat board station Size 1800\*800\*H850MM
  Voltage/Power:220V/600W
- Induction wok station Size: 1800\*800\*H850MM
  Voltage/Power: 220V/4000W
- Peking duck station Size:1800\*800\*H850MM
  Voltage/Power:220V/2750W
- Carving station Size:1800\*800\*H850MM
  Voltage/Power:220V/2475W
- Chinese dim sum station Size:1800\*800\*H850MM Voltage/Power:220V/4550W
- Chinese noodle cooking station Size:1800\*800\*H850MM
  Voltage/Power:220V/5200W