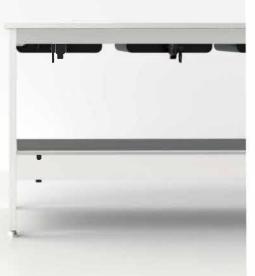

Voltage/Power:220V/600W

0

- 01 Module connected to power
- 02 Retractable power cord
- 03 Main power cord (outgoing from both sides)

Folding rack/middle panel trolley (large size)