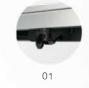

Voltage/Power:220V/600W

0

- 01 Module connected to power
- 02 Retractable power cord
- 03 Main power cord (outgoing from both sides)

Folding rack/middle panel trolley (large size)