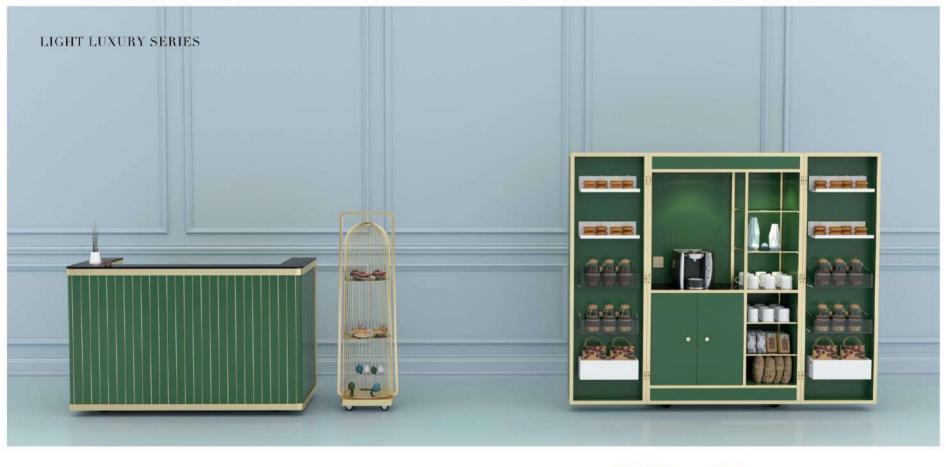

LIGHT LUXURY STYLE SERIES For the space into fashion and light luxury wind

Sarvice trailey Size:560\*560\*H850MM Size:560\*560\*H850MM

Size:1100\*560\*H850MM

Service trolley Size:1100\*560\*H850MM