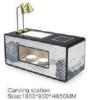

120

1/4Module

Size:450\*800\*H20MM

1/2Module Size:600\*800\*H20MM Size:900\*800\*H20MM

1/3Module

- HOT Induction cooker station Size:1800\*800\*H850MM
  - Voltage/Power:220V/3825W
- Soup station Size:1800\*800\*H850MM
  Voltage/Power:220V/3000W
- Briddle station Size:1800\*800\*H850MM
  Voltage/Power:220V/4200W
- Electric heat board station Size 1800\*800\*H850MM
  Voltage/Power:220V/600W
- Induction wok station Size: 1800\*800\*H850MM
  Voltage/Power: 220V/4000W
- Peking duck station Size:1800\*800\*H850MM
  Voltage/Power:220V/2750W
- Carving station Size:1800\*800\*H850MM
  Voltage/Power:220V/2475W
- Chinese dim sum station Size:1800\*800\*H850MM Voltage/Power:220V/4550W
- Chinese noodle cooking station Size:1800\*800\*H850MM
  Voltage/Power:220V/5200W