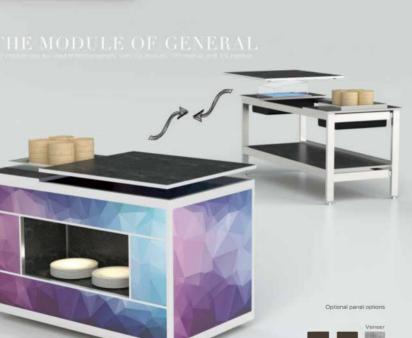

## TRANSPORTATION COLLECTION AND STORAGE PROCEDURE

Folding rack/middle panel trolley (small size)

Size: 1500\*800\*H830MM

\*\* 1/4

Module general collocation Applicable to 1/2, 1/3, 1/4 module function

0 1 1/4 1/4 1/3 1/2 1/3

120

1/4Module

Size:450\*800\*H20MM

1/2Module Size:600\*800\*H20MM Size:900\*800\*H20MM

1/3Module

- HOT Induction cooker station Size:1800\*800\*H850MM
  - Voltage/Power:220V/3825W
- Soup station Size:1800\*800\*H850MM
  Voltage/Power:220V/3000W
- Briddle station Size:1800\*800\*H850MM
  Voltage/Power:220V/4200W
- Electric heat board station Size 1800\*800\*H850MM
  Voltage/Power:220V/600W
- Induction wok station Size: 1800\*800\*H850MM
  Voltage/Power: 220V/4000W
- Peking duck station Size:1800\*800\*H850MM
  Voltage/Power:220V/2750W
- Carving station Size:1800\*800\*H850MM
  Voltage/Power:220V/2475W
- Chinese dim sum station Size:1800\*800\*H850MM Voltage/Power:220V/4550W
- Chinese noodle cooking station Size:1800\*800\*H850MM
  Voltage/Power:220V/5200W