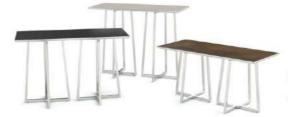

# FOLDABLE BUFFET TABLE

Frame can fold, can match different style mesa, more flexible, more concise.

# FOLDABLE BUFFET TABLE

Foldable buffet table(round) Size:D800\*H750MM D800\*H950MM D800\*H1150MM

Foldable buffet table(square) Size:800\*800\*H760MM 800\*800\*H950MM 800\*800\*H1150MM

Foldable buffet table(rectangle) Size:1500\*700\*H750MM 1500\*700\*H950MM 1500\*700\*H1150MM