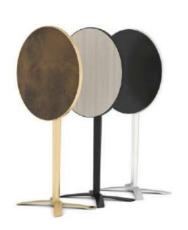

# COCKTAIL TABLE

- Cocktail table Size:D750\*H1050MM
- Cocktail table Size:D800\*H1050MM
- Cocktail table Size:D800\*H1050MM