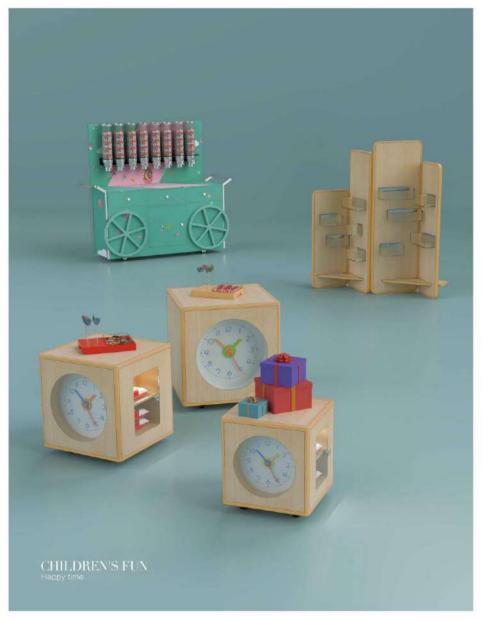

# THEMED DISPLAY CART

Orinks display cart Size: 1600\*800\*H2150MM

Induction cooker display carl Size: 1600\*800\*H2150MM

# PARTITION

Optionally install caster for use