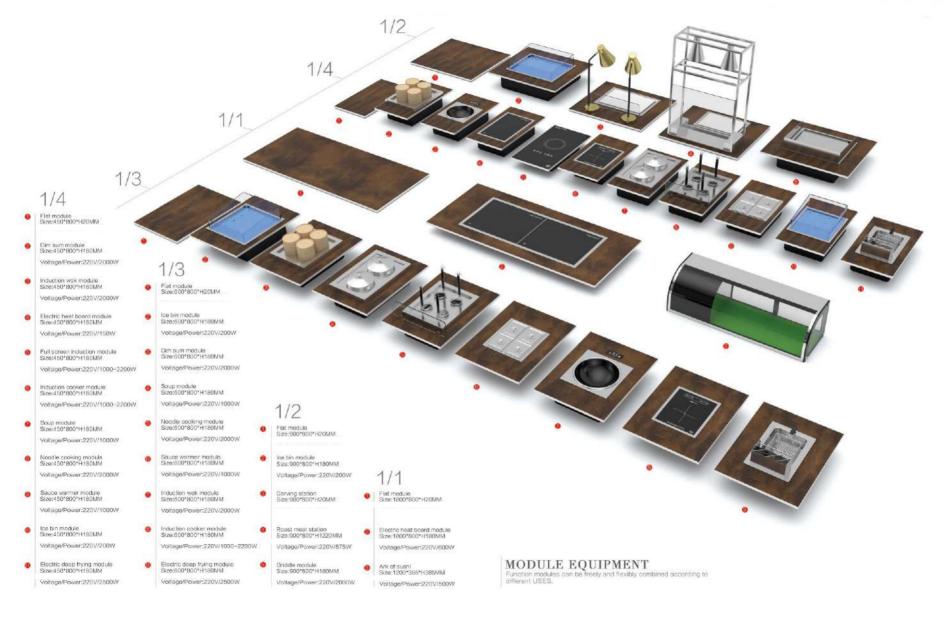

## TRANSPORTATION COLLECTION AND STORAGE PROCEDURE

Folding rack/middle panel trolley (small size)

Size: 1500\*800\*H830MM

\*\* 1/4

Module general collocation Applicable to 1/2, 1/3, 1/4 module function

0 1 1/4 1/4 1/3 1/2 1/3

120

1/4Module

Size:450\*800\*H20MM

1/2Module Size:600\*800\*H20MM Size:900\*800\*H20MM

1/3Module

- HOT Induction cooker station Size:1800\*800\*H850MM
  - Voltage/Power:220V/3825W
- Soup station Size:1800\*800\*H850MM
  Voltage/Power:220V/3000W
- Briddle station Size:1800\*800\*H850MM
  Voltage/Power:220V/4200W
- Electric heat board station Size 1800\*800\*H850MM
  Voltage/Power:220V/600W
- Induction wok station Size: 1800\*800\*H850MM
  Voltage/Power: 220V/4000W
- Peking duck station Size:1800\*800\*H850MM
  Voltage/Power:220V/2750W
- Carving station Size:1800\*800\*H850MM
  Voltage/Power:220V/2475W
- Chinese dim sum station Size:1800\*800\*H850MM Voltage/Power:220V/4550W
- Chinese noodle cooking station Size:1800\*800\*H850MM
  Voltage/Power:220V/5200W