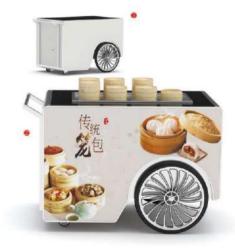

# THEMED DISPLAY CART

Orinks display cart Size: 1600\*800\*H2150MM

Induction cooker display carl Size: 1600\*800\*H2150MM