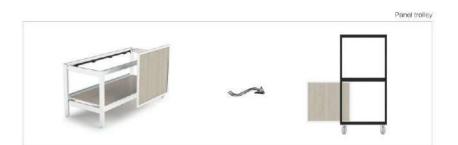

Panel trolley Size:1230\*900\*H1750MM Panel trolley dust cover Code:TKING-ST.01.11

Things.

Configuration: Safety strap, anti-collision device, each car Can carry 16 PCS baffies.

Module trolley Size:1205\*705\*H1380MM